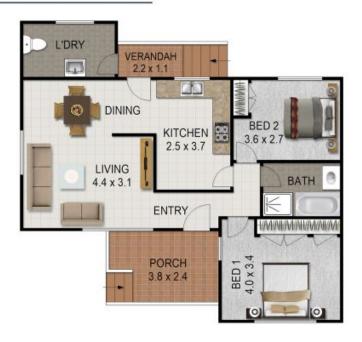

This lovely 2-bedroom home has polished floors throughout, split system air conditioner to lounge, modern kitchen with plenty of storage, built in robes to main & side access to backyard.

All information about the property has been provided to Stone Real Estate by third parties. Stone Real Estate has not verified the information and does not warrant its accuracy or completeness.

## 10 GEORGE ROAD, WILBERFORCE

DISCLAIMER DIMENSIONS ARE APPROXIMATE AND SHOULD BE USED AS A GUIDE THEY ARE NOT TO SCALE AND NO LIABILITY BE ACCEPTED