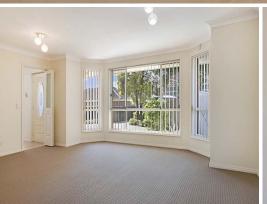

## Features included:

- > Multiple living areas including formal lounge, family room and separate dining
- > Four spacious bedrooms, all with built in wardrobes and ensuite bathroom and balcony to main
- > Modern kitchen features ample cupboard space and stainless steel appliances including electric cooking and dishwasher
- > Neat and tidy bathroom with corner bath
- > Fully fenced yard and covered entertaining area
- > Laundry with separate toilet and single lock up garage
- > Separate teenagers retreat/hobby room with bathroom facilities