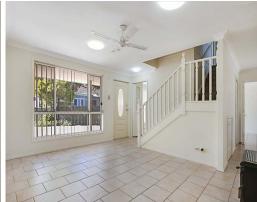

## Features included:

- > Multiple living areas including formal lounge, family room and separate dining
- > Four spacious bedrooms, all with built in wardrobes and ensuite bathroom and balcony to main
- > Modern kitchen features ample cupboard space and stainless steel appliances including electric cooking and dishwasher
- > Neat and tidy bathroom with corner bath
- > Fully fenced yard and covered entertaining area
- > Laundry with separate toilet and single lock up garage
- > Separate teenagers retreat/hobby room with bathroom facilities