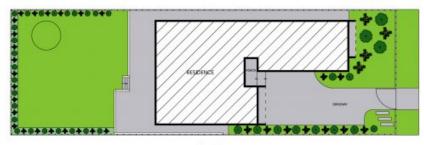

## 59 Liddell Street Shelly Beach

Site Plan

internal Area: 292 sqm Studio Area: 51 sqm Garage Area: 48 sqm Total Area: 391 sqm

PLEASE NOTE: These Floor and Site Plans have been generated for marketing purposes and are to be used as a guide only.

While all care is taken, no guarantee can be given in respect of accuracy, sizes and dimensions are approximate, actual may vary