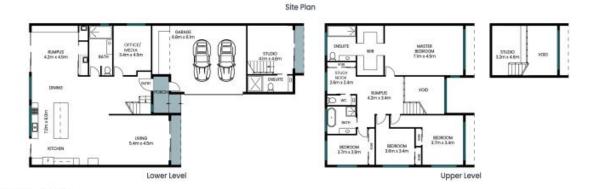

## 59 Liddell Street Shelly Beach

nternal Area: 292 sgm studio Area: 51 sgm Sarage Area: 48 sgm fotal Area: 391 sgm

PLEASE NOTE: These Floor and Site Plans have been generated for marketing purposes and are to be used as a guide only.

While all care is taken, no guarantee can be given in respect of accuracy, sizes and dimensions are approximate, actual may vary