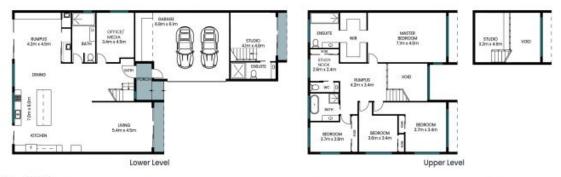

## 59 Liddell Street Shelly Beach

nternal Area: 292 sgm studio Area: 51 sgm Sarage Area: 48 sgm fotal Area: 391 sgm

PLEASE NOTE: These Floor and Site Plans have been generated for marketing purposes and are to be used as a guide only.

While all care is taken, no guarantee can be given in respect of accuracy, sizes and dimensions are approximate, actual may vary