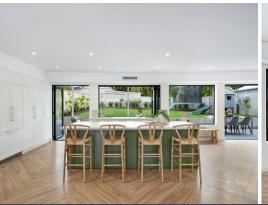

As you step inside, you'll be greeted by a seamless blend of elegance and functionality. The spacious layout offers various living areas, perfect for entertaining guests or finding your own cozy corner to unwind. The exquisite Colorbond Matt Standing seam cladding and roofing, along with cedar shingles, contribute to the home's striking exterior.

The heart of the home features an impressive Cheminees Philippe cast iron French wood-burning fireplace, creating a warm and inviting atmosphere. The integrated appliances in both the main house and the separate self-contained studio reflect a commitment to modern convenience.