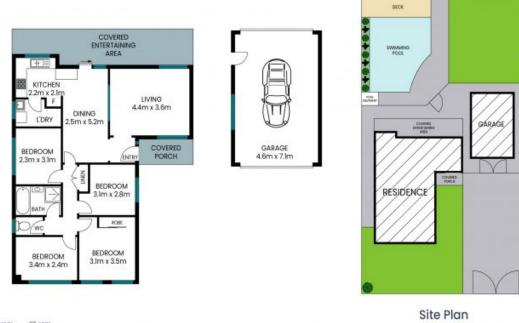

## **6 Richmond Close Bateau Bay**

Internal Area: External Area: Garage Area: Total Area: 89 sqm 23 sqm 33 sqm 145 sqm

PLEASE NOTE: These Floor and Site Plans have been generated for marketing purposes and are to be used as a guide only. While all care is taken, no guarantee can be given in respect of accuracy, sizes and dimensions are approximate, actual may vary.