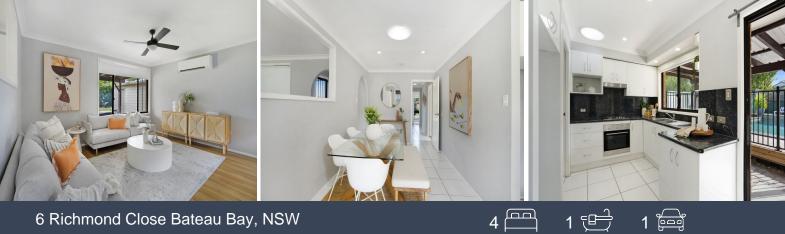

Step inside to discover a thoughtfully planned interior that seamlessly marries contemporary design elements with the home's original character. The living spaces are bathed in natural light that filters through large windows, creating an inviting and airy atmosphere. The living room welcomes you with its cozy ambiance, perfect for relaxation and social gatherings.