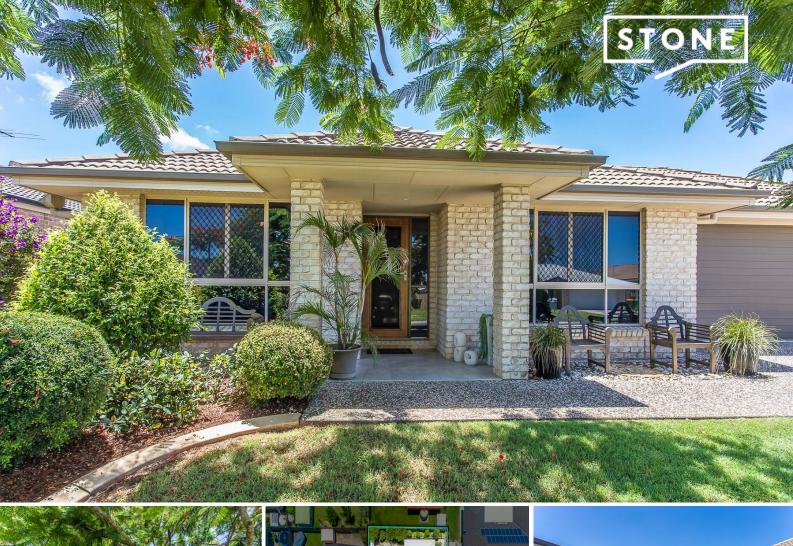

## Modern Entertainer! Inground Pool!

Situated in a great location is this very neat and tidy Hallmark Home. Positioned on a generous 600m2 block with everything a family could ever want or need!

Basic catalogue of features include; 4 good sized bedrooms, 2 bathrooms, open plan family & dining area, separate lounge room, well-appointed kitchen, internal laundry, huge covered entertaining area and double garage.

Specialty features include, renovated main bathroom, stunning inground pool, 5 KW solar power, security screens & fans throughout, air conditioning, modern flooring and beautiful landscaped gardens. All this and much, much more??.

Recap of features,

- 4 good size bedrooms
- Large master bedroom with WIR & ensuite
- Separate lounge room
- Large open plan family and dining area
- Split system air-conditioning

مما

Price:

2 덴

SOLD!

2 🚔

**Dee Doyle** 0407 725 626