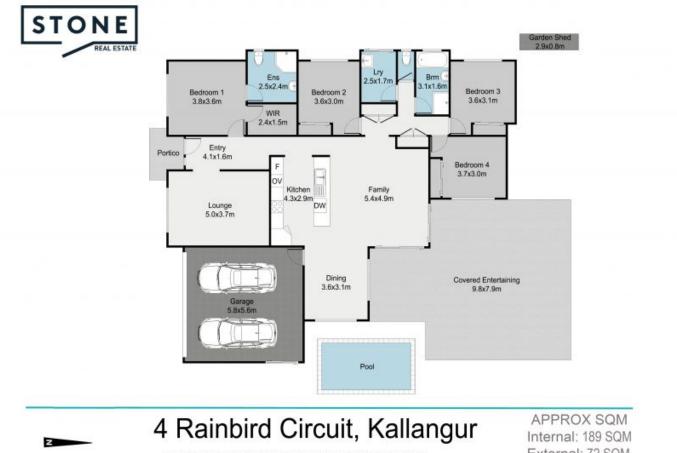

www.stonerealestate.com.au

The floor plan is not to scale; measurements are indicative and in metres. Exterior elements are not in position. Plans should not be relied on. Interested parties should make and rely on their own enquiries.

External: 72 SQM