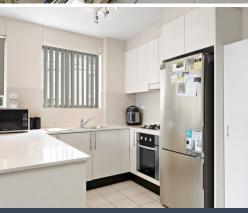

## Features:

- > Main bedroom w/ ensuite and walk-in robes
- > Second bedroom w/ built in robes
- > Open plan living and dining area
- > Large balcony
- > Modern kitchen w/ gas cooking, stone benchtops and ample storage including pantry
- > Internal laundry
- > Split system air conditioning
- > Secure car spot