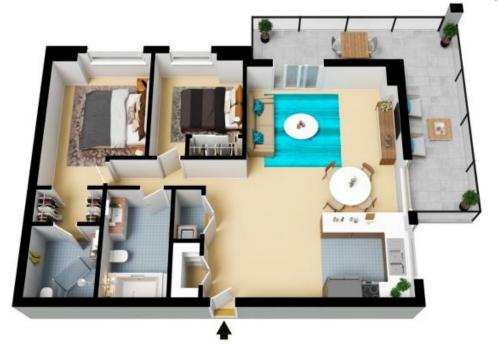

## Perfect home or invest

Located centrally in Liverpool, this property provides the ideal lifestyle location. Featuring two bedrooms, spacious living area, a large balcony and a secure car space. All located within easy walking distance of Liverpool Train Station, Bus Stops, Westfields shopping centre as well as local schools, parks and shops, restaurants & cafes.

## Features:

- > Main bedroom w/ ensuite and walk-in robes
- > Second bedroom w/ built in robes
- > Open plan living and dining area
- > Large balcony
- > Modern kitchen w/ gas cooking, stone benchtops and ample storage including pantry
- > Internal laundry
- > Split system air conditioning
- > Secure car spot