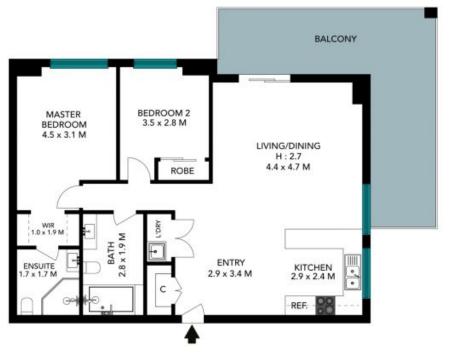

## 25/6-8 Bathurst Street Liverpool

N

The floor plan is not to scale; measurements are indicative and in metres. All features included in this 3D plan are for inspiration purposes only.

This is not an exact replica of the property or the position of exterior elements. Plans should not be relied on. Interested parties should make and rely on their own enquiries.