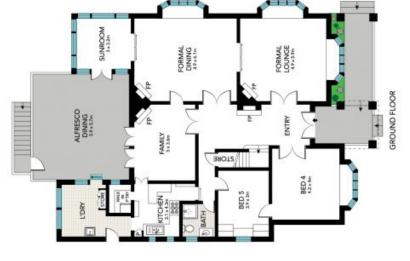

- Period features include ornamental fireplaces, tessellated tiles, leadlight windows, high ornate ceilings, parquetry floors, timber beading and paneling

- Grand formal lounge and dining rooms with ornamental fireplaces, bay windows and timber fretwork, separated by retractable original solid timber doors

- Family room with gas fireplace opens onto generous entertaining terrace

- Separate sunroom off the formal living and dining rooms separated by retractable original leadlight sliding doors

Price: Contact Agent Council Rates: \$882.00 p/q Water Rates: \$171.00 p/q