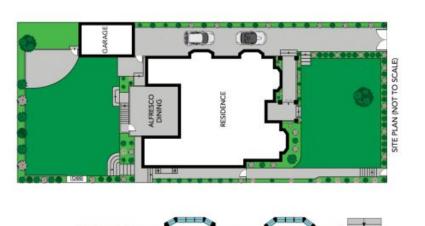

- Family room with gas fireplace opens onto generous entertaining terrace

- Separate sunroom off the formal living and dining rooms separated by retractable original leadlight sliding doors

Price: Contact Agent Council Rates: \$882.00 p/q Water Rates: \$171.00 p/q