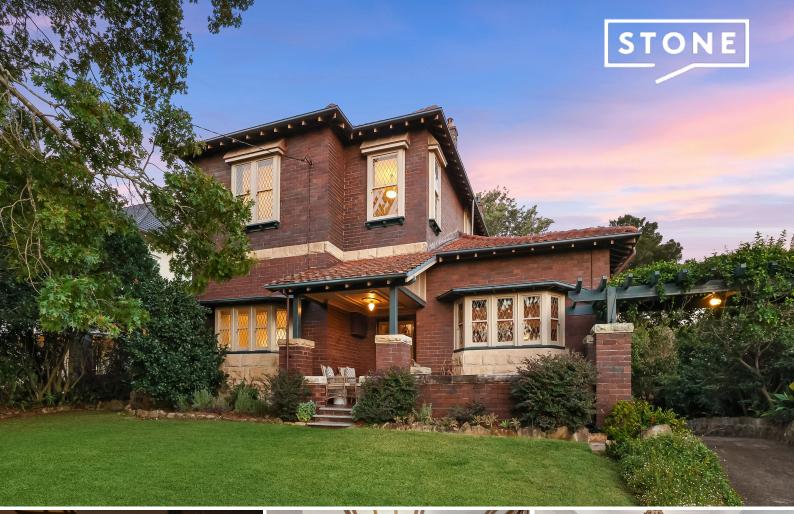

## 'The Craft' A Grand c1924 Arts & Crafts Harbourside Estate !

- A home of distinction in Wollstonecraft's prestigious peninsula

- Grand formal entrance to the home through gorgeous leadlight double doors
- Striking entrance foyer with period feature fretwork on the ceiling
- Interiors feature a selection of formal and casual living and dining spaces

- Period features include ornamental fireplaces, tessellated tiles, leadlight windows, high ornate ceilings, parquetry floors, timber beading and paneling

- Grand formal lounge and dining rooms with ornamental fireplaces, bay windows and timber fretwork, separated by retractable original solid timber doors