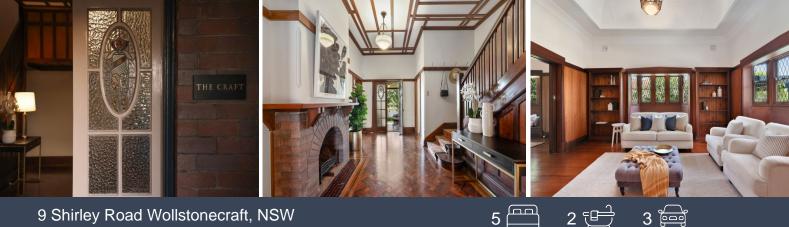

## 'The Craft' A Grand c1924 Arts & Crafts Harbourside Estate !

- A home of distinction in Wollstonecraft's prestigious peninsula

- Grand formal entrance to the home through gorgeous leadlight double doors
- Striking entrance foyer with period feature fretwork on the ceiling
- Interiors feature a selection of formal and casual living and dining spaces

- Period features include ornamental fireplaces, tessellated tiles, leadlight windows, high ornate ceilings, parquetry floors, timber beading and paneling

- Grand formal lounge and dining rooms with ornamental fireplaces, bay windows and timber fretwork, separated by retractable original solid timber doors