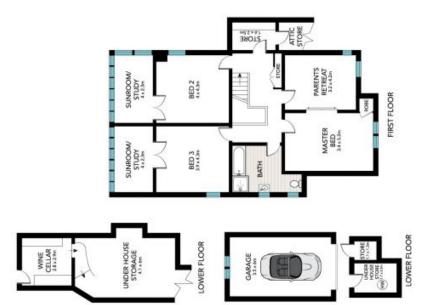

## 'The Craft' A Grand c1924 Arts & Crafts Harbourside Estate !

- A home of distinction in Wollstonecraft's prestigious peninsula

- Grand formal entrance to the home through gorgeous leadlight double doors
- Striking entrance foyer with period feature fretwork on the ceiling
- Interiors feature a selection of formal and casual living and dining spaces

- Period features include ornamental fireplaces, tessellated tiles, leadlight windows, high ornate ceilings, parquetry floors, timber beading and paneling

- Grand formal lounge and dining rooms with ornamental fireplaces, bay windows and timber fretwork, separated by retractable original solid timber doors

- Family room with gas fireplace opens onto generous entertaining terrace

- Separate sunroom off the formal living and dining rooms separated by retractable original leadlight sliding doors

Price: Contact Agent Council Rates: \$882.00 p/q Water Rates: \$171.00 p/q