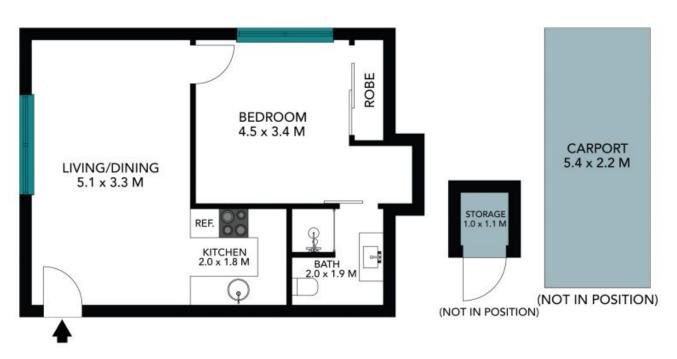

## 13/59 Lower Bent Street Neutral Bay, NSW

PRISTINE CONDITION!

Entry level price range. 1st floor 1 bedroom apartment in security building, new paint and carpet, overlooking common gardens and Forsythe Park. Undercover car space, storage cage, Quiet location offering access to Neutral Bay shops and transport to North Sydney and CBD. Excellent rental history, astute buy for investors and first home buyers.

1 🕮

The Floor plan is not to accise, measurements are indicative and in makes. Coloriar elements are writing position from all coloria relative position in the same engagine. At other information provided has been coloriald from relicible sources but accorded by guaranteed for accuracy