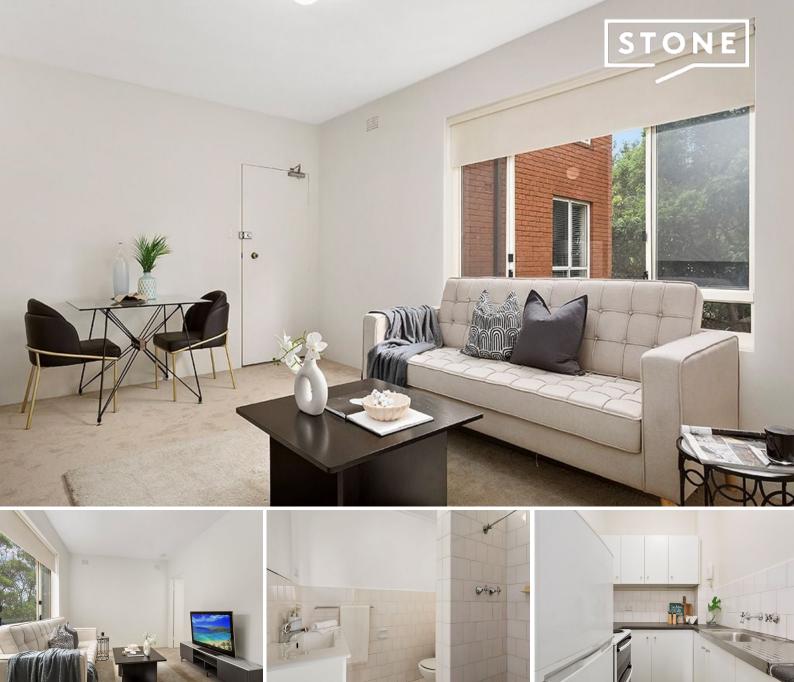

## 13/59 Lower Bent Street Neutral Bay, NSW

PRISTINE CONDITION!

Entry level price range. 1st floor 1 bedroom apartment in security building, new paint and carpet, overlooking common gardens and Forsythe Park. Undercover car space, storage cage, Quiet location offering access to Neutral Bay shops and transport to North Sydney and CBD. Excellent rental history, astute buy for investors and first home buyers.