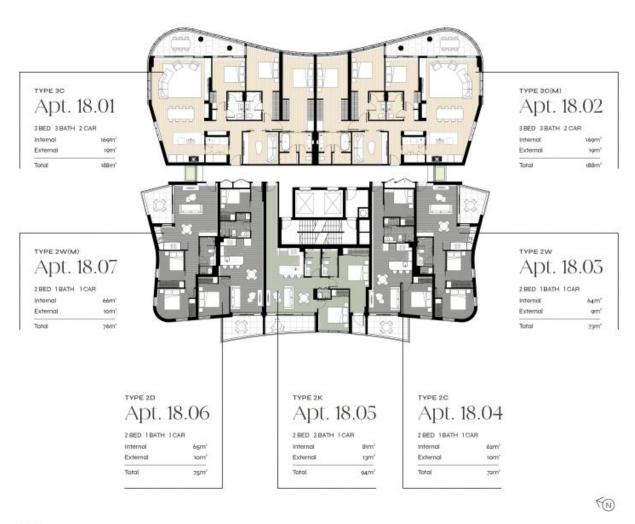

## MILTON

LEVEL

LEGEND

■ 2 BED 1 BATH

E 2 BED 1 BATH 1 MPR

2 BED 2 BATH 2 BED 2 BATH 1 MPR B 3 BED 3 BATH

3 BED 3 BATH 1 MPR