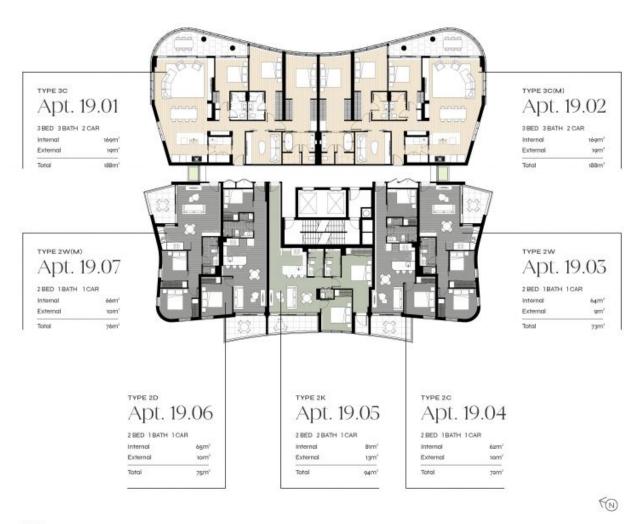

## MILTON

LEVEL

19

LEGEND

■ 2 BED 1 BATH

■ 2 BED 1 BATH 1 MPR

3 SED 3 BATH
3 SED 3 BATH I MPR

■ 2 BED 2 BATH

2 BED 2 BATH 1 MPR

MORE MORE

RUBYRUBYMILTON.COM.AU

indication only, timeralsian, design features, from reads, specifications and room configurations subject to observe white unable and specification in not included. The development is not complete and to the feature of the feature