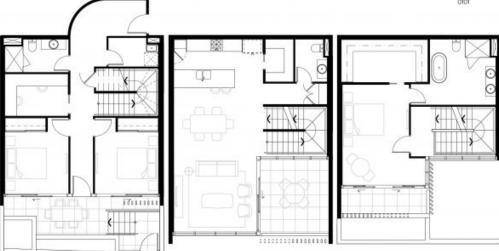

## TOWNHOME 1

📇 3 Bedroom

♠ 2 Car Space

25Bathroom

Internal 175m² External 42m² Total 217m²

LOT NUMBERS

0101

LOWERFLOOR Internal 68m² External 16m²

MID FLOOR Internal 63m² External 14m²

UPPER FLOOR Internal 44m² Externel 12m²