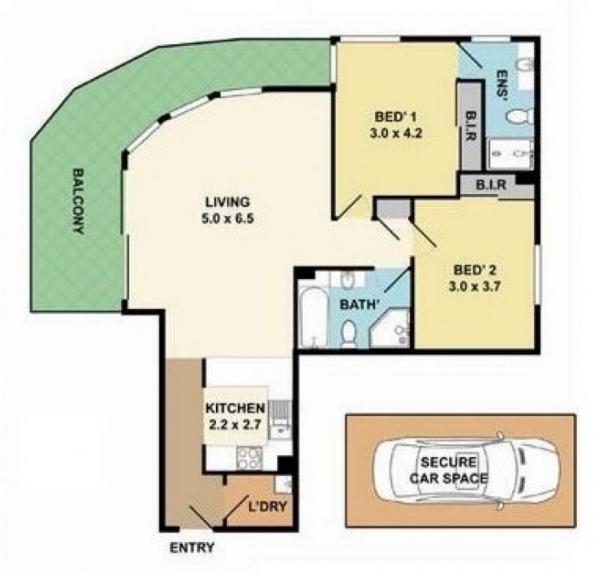

76/14-18 College Crescent Hornsby, NSW

2 -

2 5世

## 2 Bedroom Unit in Fantastic Location

The unit is located in a complex that offers a modern vibrant lifestyle.

The spacious open plan layout, sunny north easterly aspect, quality kitchen with premium finishes including stone bench top and gas cooking are winning features.

- timber plantation shutters
- large wrap around balcony
- air conditioning
- single lock up garage
- large complex swimming pool
- Security building

Price: \$650 per week Available Date: 01/03/2024

Ashleigh Toole
02 8893 2222

## 76 / 14-18 College Cres, Hornsby

Disclaimer: Please note that while the information contained in this floorplan is provided by reliable sources, we cannot guarantee its accuracy it is intended as a guide only. Interested parties should rely on their lown enquiry.