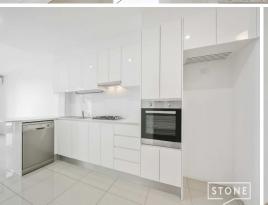

## Well Presented Modern One Bedroom Apartment

This well-presented one bedroom apartment offers an instantly appealing lifestyle, combining spacious interiors and an ideal location. The lounge flows through to an oversized wrap around balcony with suburban views. The very modern kitchen consists of gas cooking and stainless steel dishwasher. Located within close proximity to Merrylands train station and Stockland mall.

- Modern gas kitchen with gas cooking & brand new stainless steel appliances, including dishwasher
- North-east facing, generous open plan lounge area leading to balcony
- Neat bathroom with semi frameless shower screen and floor to wall tiles
- $\ensuremath{\mathsf{Good}}$  size bedroom with new timber flooring throughout
- Massive wrap around balcony with suburban views
- Split system air conditioner
- Internal laundry with dryer
- One secure car space