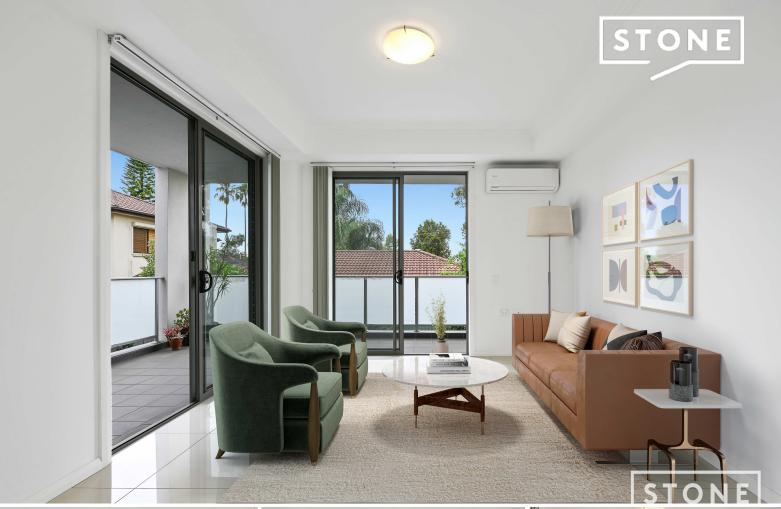

## Well Presented Modern One Bedroom Apartment

This well-presented one bedroom apartment offers an instantly appealing lifestyle, combining spacious interiors and an ideal location. The lounge flows through to an oversized wrap around balcony with suburban views. The very modern kitchen consists of gas cooking and stainless steel dishwasher. Located within close proximity to Merrylands train station and Stockland mall.

- Modern gas kitchen with gas cooking & brand new stainless steel appliances, including dishwasher
- North-east facing, generous open plan lounge area leading to balcony
- Neat bathroom with semi frameless shower screen and floor to wall tiles
- $\ensuremath{\mathsf{Good}}$  size bedroom with new timber flooring throughout
- Massive wrap around balcony with suburban views
- Split system air conditioner
- Internal laundry with dryer
- One secure car space