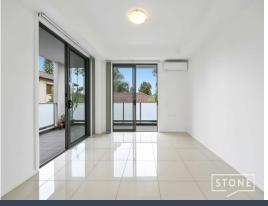

## Well Presented Modern One Bedroom Apartment

This well-presented one bedroom apartment offers an instantly appealing lifestyle, combining spacious interiors and an ideal location. The lounge flows through to an oversized wrap around balcony with suburban views. The very modern kitchen consists of gas cooking and stainless steel dishwasher. Located within close proximity to Merrylands train station and Stockland mall.

- Modern gas kitchen with gas cooking & brand new stainless steel appliances, including dishwasher
- North-east facing, generous open plan lounge area leading to balcony
- Neat bathroom with semi frameless shower screen and floor to wall tiles
- $\ensuremath{\mathsf{Good}}$  size bedroom with new timber flooring throughout
- Massive wrap around balcony with suburban views
- Split system air conditioner
- Internal laundry with dryer
- One secure car space