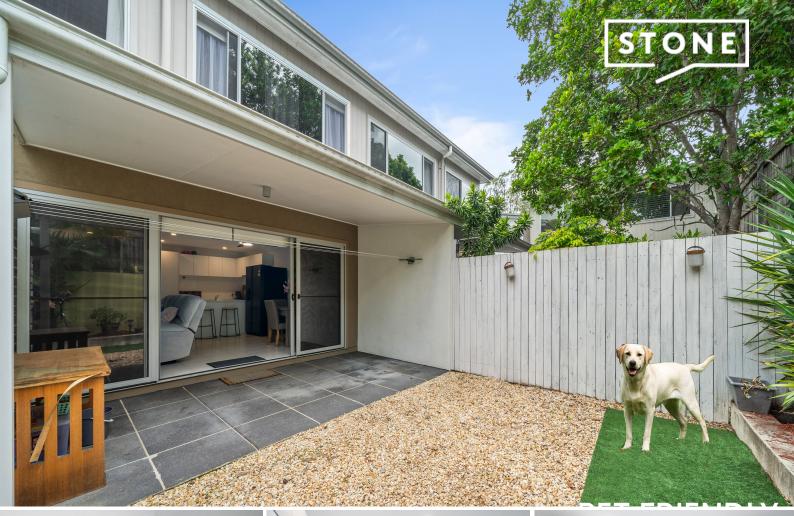

## Pet Friendly and Parkside

The ideal starter, downsizer or the savvy investor! Just seconds to parkland, cafes, transport and more, this immaculately presented townhouse boasts an abundance of natural light with some of the best private outdoor living you will find.

- North/South facing aspect
- NBN Fibre to the Premise
- Goodwe solar system
- Rheem hotwater system
- Fully fenced courtyard
- Secure garage plus carport
- Large water tank
- Strata Rates \$2,059.35 pq approx.