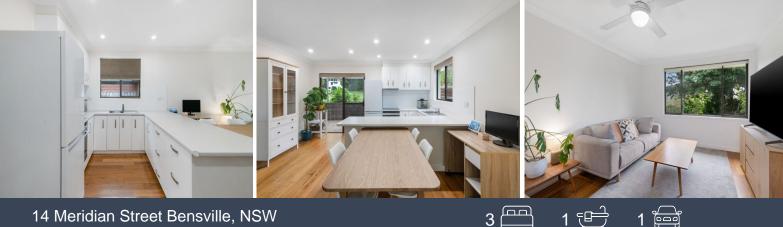

## 14 Meridian Street Bensville, NSW

## Family home in highly sought after locale

Three Bedroom family home in a quiet and lovely street, featuring open plan living, modern kitchen with black butt timber flooring.

- Ceiling fans and built in robes in main bedroom.
- Outdoor undercover Alfresco dining area with limestone flooring.
- Carport and fully fenced yard
- Short stroll to the local caf? and shops
- Close to the waterfront and public jetty
- Short walk to public bus route 10 mins to major shopping centres & beaches - 20
- mins to Gosford or Woy Woy Railway stations
- Pets considered on application