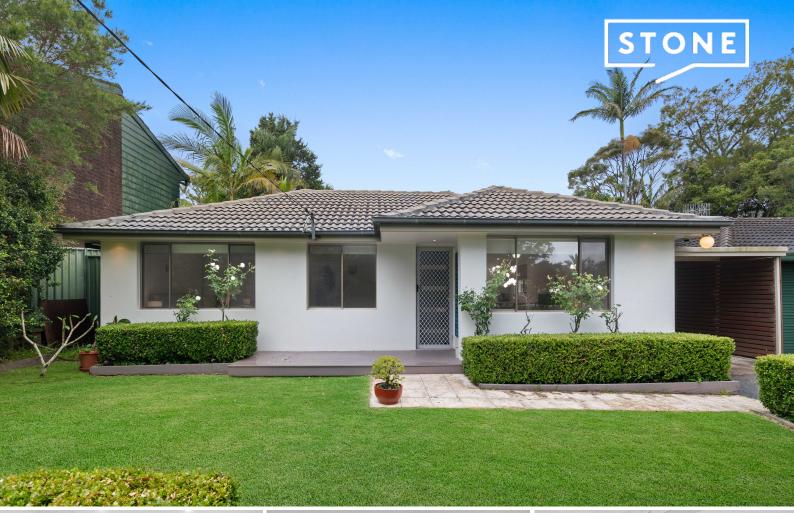

## 14 Meridian Street Bensville, NSW

## Family home in highly sought after locale

Three Bedroom family home in a quiet and lovely street, featuring open plan living, modern kitchen with black butt timber flooring.

- Ceiling fans and built in robes in main bedroom.
- Outdoor undercover Alfresco dining area with limestone flooring.
- Carport and fully fenced yard
- Short stroll to the local caf? and shops
- Close to the waterfront and public jetty
- Short walk to public bus route 10 mins to major shopping centres & beaches - 20
- mins to Gosford or Woy Woy Railway stations
- Pets considered on application