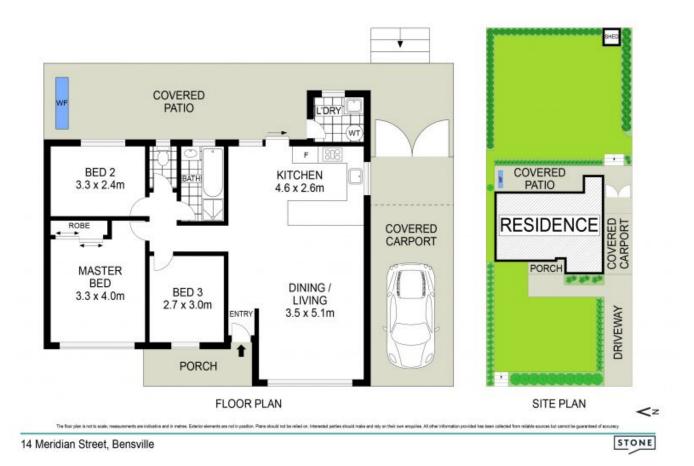

## 14 Meridian Street Bensville, NSW

## Family home in highly sought after locale

Three Bedroom family home in a quiet and lovely street, featuring open plan living, modern kitchen with black butt timber flooring.

- Ceiling fans and built in robes in main bedroom.
- Outdoor undercover Alfresco dining area with limestone flooring.
- Carport and fully fenced yard
- Short stroll to the local caf? and shops
- Close to the waterfront and public jetty
- Short walk to public bus route 10 mins to major shopping centres & beaches - 20
- mins to Gosford or Woy Woy Railway stations
- Pets considered on application