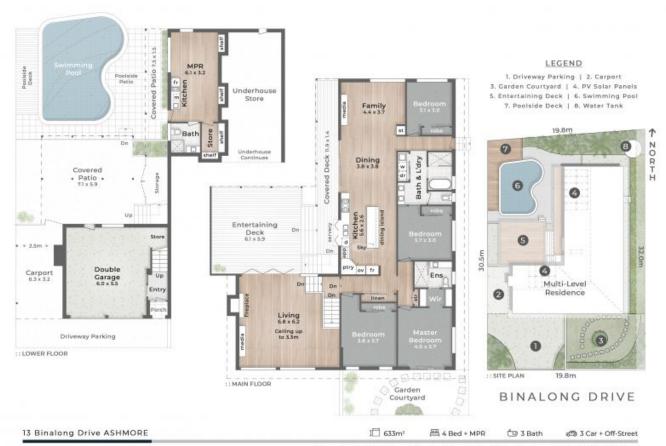

## Features include:

- Tri-level residence boasting 4 plus bedrooms and 3 bathrooms with multiple living options
- The lower level showcases a versatile multi-purpose room with a split-cycle air system, a convenient kitchenette, ensuite, and wardrobe, seamlessly extending to the covered poolside entertainment area
- Multi-purpose room perfect for extended family with potential opportunity for dual living or even a home office for professionals
- Expansive inground saltwater pool with a poolside deck

**Price:** \$1,360,000

Sean Byfield 0438 061 979

STONE Sean Byfield 0438 061 979 Aydan Mullin 0412 490 406

Internal 283m² | Covered Decks, Patios & Porch 118m² | Carport 20m² | Total 421m²

This is not a legal document therefore all measurements and information provided is subject to survey, the permission is injune to use or all not his Fixer Hair without the constant of Fund Design Concepts. The overall presentation object legals, imaging, forth, budgmand, colours and intermission plan being recipring model by FOCC and is subject to strict copyright. No ownedship is the new of building design. Find our mode is pureled eliginic proceepts. Conflictly