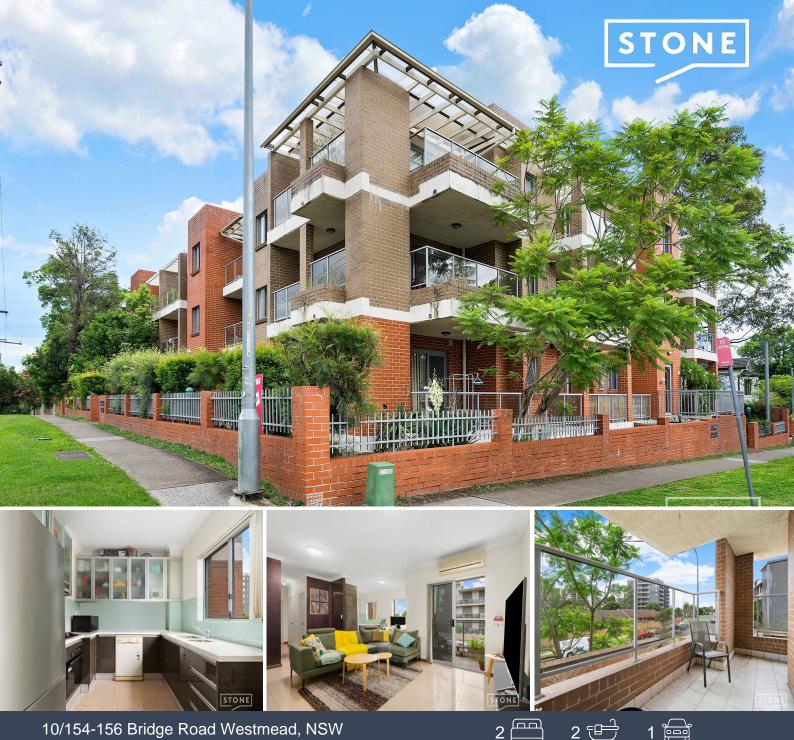

## 10/154-156 Bridge Road Westmead, NSW

## Welcome to an elevated lifestyle!

Experience the lavish and comfortable vibes of this conveniently located two-bedroom apartment. Get ready to enjoy the perfect fusion of style and functionality, offering you the ultimate contemporary living experience. Ideally situated close to Westmead health precinct, highly regarded schools, Coles, Westmead station & bus interchange hub.

-Light-filled gas kitchen with stone benchtops & dishwasher

- -Open plan, tiled lounge & dining area with split system air-conditioner -Breezy street-facing, covered balcony with easy access from the living room -Generous master bedroom with a built-in wardrobe & an ensuite

-The second bedroom offers a built-in wardrobe + its own private balcony?

-Two fully tiled bathrooms; the main bathroom boasts a separate bath & shower -Internal laundry + linen cupboard,?

Price:

Under Offer