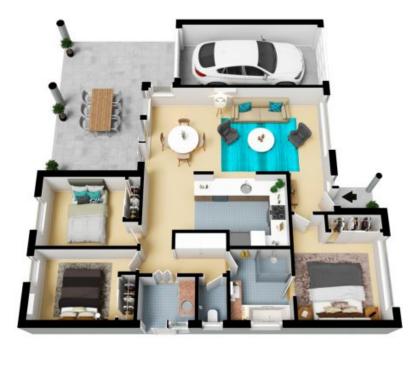

Price:

\$880,000

Chris Philp 02 4625 0201

www.stonerealestate.com.au

17 Frost Avenue Narellan

N

The floor plan is not to scale; measurements are indicative and in metres. All features included in this 3D plan are for inspiration purposes only. This is not an exact replica of the property or the position of exterior elements. Plans should not be relied on. Interested parties should make and rely on their own enquiries. 17 Frost Avenue Narellan