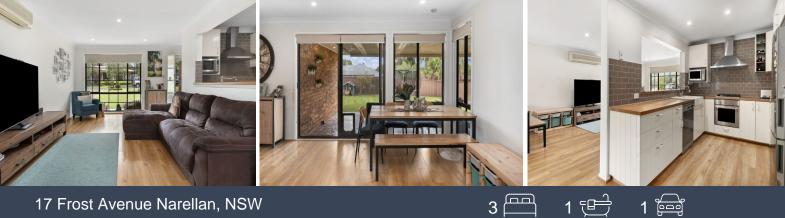

## Perfect start

We are excited to present this neat and tidy three-bedroom home in the heart of Narellan. Located in a quiet street the property features a large outdoor entertaining space, drive through access and plenty of room for kids and pets to play. Internally there's been tasteful updates throughout with flooring and the kitchen some of the most recent improvements. If you are a first home buyer entering the market or an investor looking for a stable risk free investment this is the one for you. Please attend our scheduled showing as this one wont last long at all.

Features include:

- > Air conditioning
- > Side access & drive through access from garage
- > Garden shed
- > Built in wardrobes
- > Large double linen & ceiling fans
- > Ensuite access to main bathroom
- > Walking distance to Narellan Town Centre and local schools
- > Block out blinds & down lights