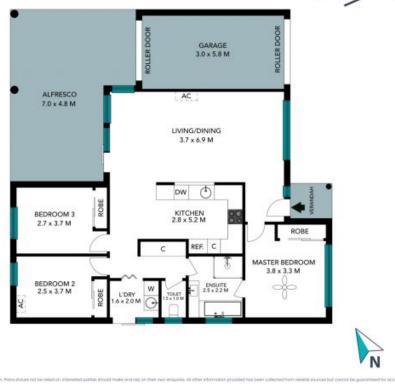

Price:

\$880,000

Chris Philp 02 4625 0201

www.stonerealestate.com.au

17 Frost Avenue Narellan

N

The floor plan is not to scale; measurements are indicative and in metres. All features included in this 3D plan are for inspiration purposes only. This is not an exact replica of the property or the position of exterior elements. Plans should not be relied on. Interested parties should make and rely on their own enquiries. 17 Frost Avenue Narellan