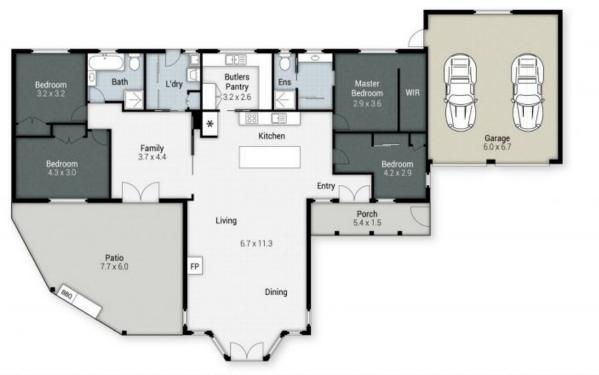

## Features include:

- Spacious layout featuring 4 bedrooms, including a master with a walk-in robe and ensuite
- Modern kitchen with a secondary kitchen space, suitable for a coffee bar or additional food preparation area, boasting quality fixtures and finishes, including a large induction ...