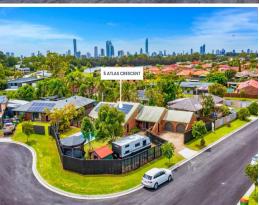

5 Atlas Crescent Benowa, QLD

4 🕮

## Tranquil family home on large corner block

Nestled in the highly desired Atlas Crescent, this residence boasts a serene cul-de-sac setting on a spacious 766sqm corner block. The home showcases a thoughtful design that caters to family living, with the sunlit pool and outdoor living space, providing ample room for the whole family. Positioned within a 10-minute drive to Surfers Paradise and falling within the catchment zones of Bellevue Park Primary and Benowa State High School, this property effortlessly combines tranquillity and convenience.