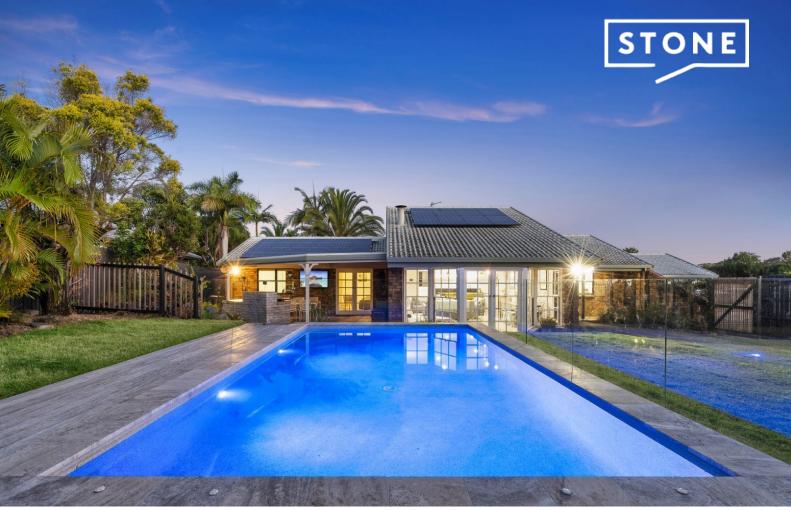

## Tranquil family home on large corner block

Nestled in the highly desired Atlas Crescent, this residence boasts a serene cul-de-sac setting on a spacious 766sqm corner block. The home showcases a thoughtful design that caters to family living, with the sunlit pool and outdoor living space, providing ample room for the whole family. Positioned within a 10-minute drive to Surfers Paradise and falling within the catchment zones of Bellevue Park Primary and Benowa State High School, this property effortlessly combines tranquillity and convenience.