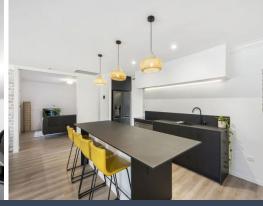

Step inside to be captivated by the modern kitchen and spacious layout. The main kitchen seamlessly connects to the expansive living room, with an additional kitchen/coffee prep area is a delightful bonus for a busy family. Meanwhile, the kids can enjoy their private lounge, perfect for movie nights or quiet retreats.

## Features include:

- Spacious layout featuring 4 bedrooms, including a master with a walk-in robe and ensuite
- Modern kitchen with a secondary kitchen space, suitable for a coffee bar or additional food preparation area, boasting quality fixtures and finishes, including a large induction ...