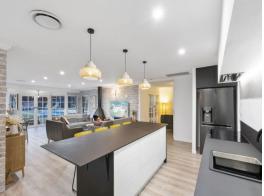

Step inside to be captivated by the modern kitchen and spacious layout. The main kitchen seamlessly connects to the expansive living room, with an additional kitchen/coffee prep area is a delightful bonus for a busy family. Meanwhile, the kids can enjoy their private lounge, perfect for movie nights or quiet retreats.