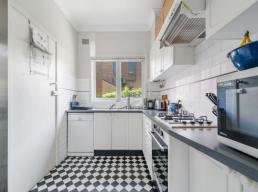

## SPACIOUS GROUND FLOOR APARTMENT!

This fabulous ground floor apartment opens to a large living/dining room with gas fire and air conditioning. The modern gas kitchen has a dishwasher and plenty of cupboard space. The main bedroom is enormous with a study nook and wardrobe, second bedroom with a wardrobe. Bathroom has a shower over the bath. Lock up garage and common laundry with room for your own washing machine. No ebikes, escooters or electric cars to be charged in the unit, garage or common areas. Walking distance to Waverton station. Close to both Crows Nest and North Sydney ideal for the executive couple! No pets.