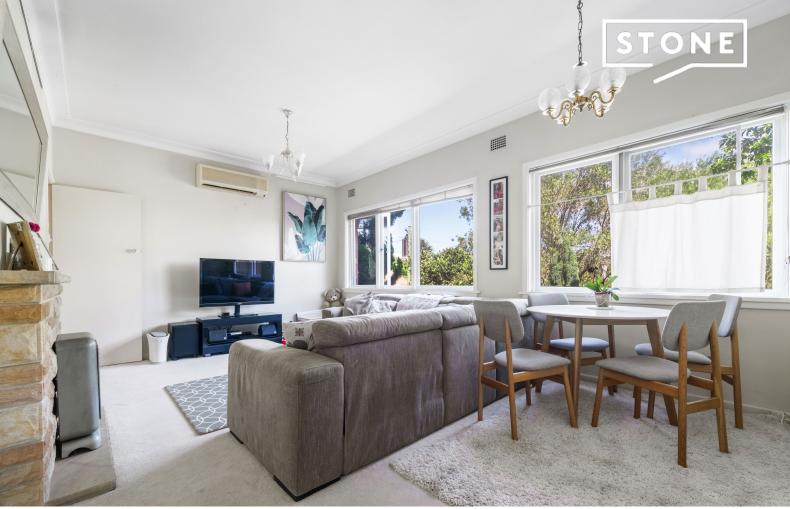

## SPACIOUS GROUND FLOOR APARTMENT!

This fabulous ground floor apartment opens to a large living/dining room with gas fire and air conditioning. The modern gas kitchen has a dishwasher and plenty of cupboard space. The main bedroom is enormous with a study nook and wardrobe, second bedroom with a wardrobe. Bathroom has a shower over the bath. Lock up garage and common laundry with room for your own washing machine. No ebikes, escooters or electric cars to be charged in the unit, garage or common areas. Walking distance to Waverton station. Close to both Crows Nest and North Sydney ideal for the executive couple! No pets.