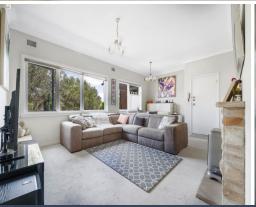

## SPACIOUS GROUND FLOOR APARTMENT!

This fabulous ground floor apartment opens to a large living/dining room with gas fire and air conditioning. The modern gas kitchen has a dishwasher and plenty of cupboard space. The main bedroom is enormous with a study nook and wardrobe, second bedroom with a wardrobe. Bathroom has a shower over the bath. Lock up garage and common laundry with room for your own washing machine. No ebikes, escooters or electric cars to be charged in the unit, garage or common areas. Walking distance to Waverton station. Close to both Crows Nest and North Sydney ideal for the executive couple! No pets.