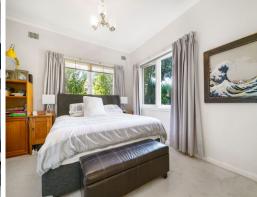

## SPACIOUS GROUND FLOOR APARTMENT!

This fabulous ground floor apartment opens to a large living/dining room with gas fire and air conditioning. The modern gas kitchen has a dishwasher and plenty of cupboard space. The main bedroom is enormous with a study nook and wardrobe, second bedroom with a wardrobe. Bathroom has a shower over the bath. Lock up garage and common laundry with room for your own washing machine. No ebikes, escooters or electric cars to be charged in the unit, garage or common areas. Walking distance to Waverton station. Close to both Crows Nest and North Sydney ideal for the executive couple! No pets.