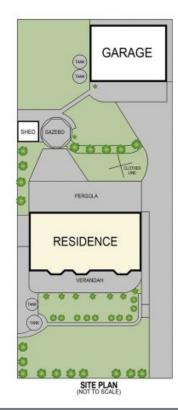

Nestled amongst beautiful established gardens the spacious well-maintained home is perfectly positioned on a massive 1,100m2 parcel with drivable side access, perfect for buyers in need of secure off street parking space for the boat, caravan, trailer or other vehicles with a large three car garage with automatic doors located at the rear of the block.