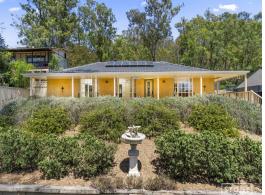

## Immaculately Presented Home On A 1,100m2 Block with Side Access

This immaculately presented home, boasting rural views towards the Hawkesbury River, presents the perfect haven for families or anyone in search of a peaceful lifestyle in a serene location and includes a right of access to the Hawkesbury River, located directly opposite the property.

Nestled amongst beautiful established gardens the spacious well-maintained home is perfectly positioned on a massive 1,100m2 parcel with drivable side access, perfect for buyers in need of secure off street parking space for the boat, caravan, trailer or other vehicles with a large three car garage with automatic doors located at the rear of the block.