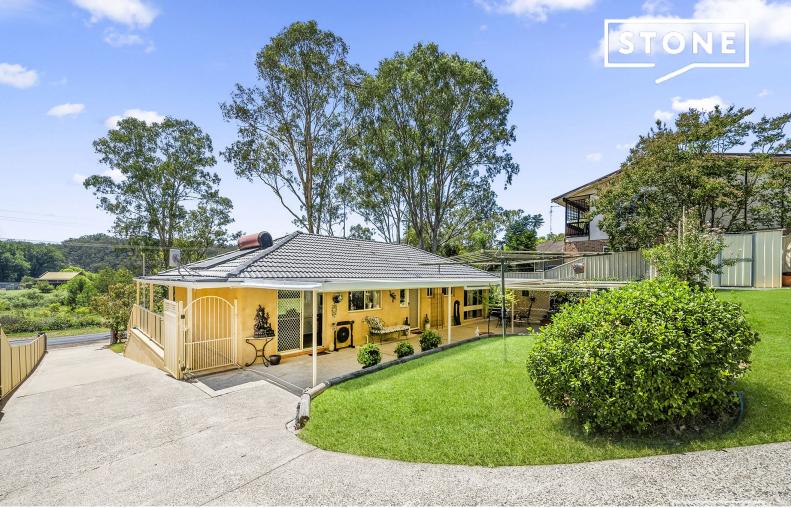

## Immaculately Presented Home On A 1,100m2 Block with Side Access

This immaculately presented home, boasting rural views towards the Hawkesbury River, presents the perfect haven for families or anyone in search of a peaceful lifestyle in a serene location and includes a right of access to the Hawkesbury River, located directly opposite the property.

Nestled amongst beautiful established gardens the spacious well-maintained home is perfectly positioned on a massive 1,100m2 parcel with drivable side access, perfect for buyers in need of secure off street parking space for the boat, caravan, trailer or other vehicles with a large three car garage with automatic doors located at the rear of the block.