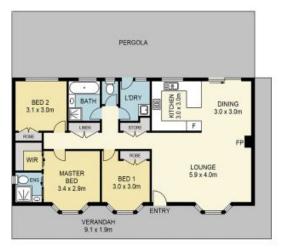

Just 10 minutes to Wilberforce and 20 minutes to Windsor the property offers something for everyone.

- Three good size bedrooms, all with built in robes and master with ensuite
- Expansive covered entertaining area
- Meticulously maintained gardens with the front and rear yards securely fenced, safe for...