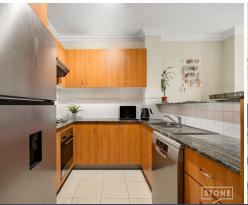

- Open plan living and dining with AC and direct access to spacious balcony
- Stylish kitchen with gas cooking, stone bench tops and plenty of storage
- Wide north facing covered balcony with park views
- 2 bedrooms with access to balcony, built in wardrobes and en suite to main
- Bathroom with separate shower and tub
- Full size internal laundry
- Secure car space, security building, lift access