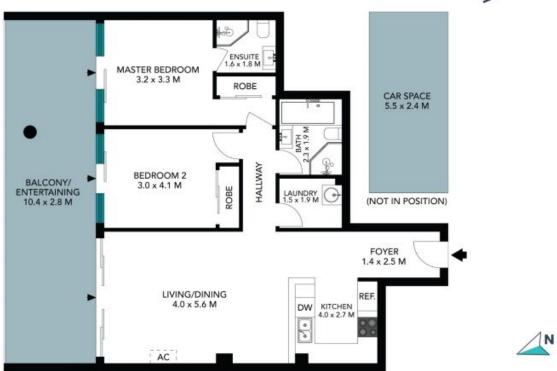

- Open plan living and dining with AC and direct access to spacious balcony
- Stylish kitchen with gas cooking, stone bench tops and plenty of storage
- Wide north facing covered balcony with park views
- 2 bedrooms with access to balcony, built in wardrobes and en suite to main
- Bathroom with separate shower and tub
- Full size internal laundry
- Secure car space, security building, lift access

Price:

\$680,000-\$730,000

**Aaron Lih** 0420 825 598

Nicola Reilly 0405 203 525

The floor pen is not to some, measurements are indicative and in matries before generate one not in position. Pleas annual not be relianded in missessed for accuracy.

## 12/1 Hunter Street Parramatta

The floor plan is not to scale; measurements are indicative and in metres. All features included in this 3D plan are for inspiration purposes only.

This is not an exact replica of the property or the position of exterior elements. Plans should not be relied on. Interested parties should make and rely on their own enquiries.