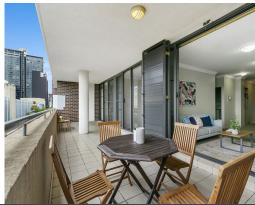

- Open plan living and dining with AC and direct access to spacious balcony
- Stylish kitchen with gas cooking, stone bench tops and plenty of storage
- Wide north facing covered balcony with park views
- 2 bedrooms with access to balcony, built in wardrobes and en suite to main
- Bathroom with separate shower and tub
- Full size internal laundry
- Secure car space, security building, lift access