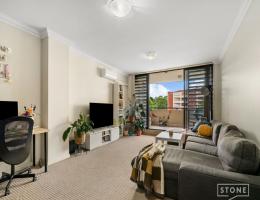

- Open plan living and dining with AC and direct access to spacious balcony
- Stylish kitchen with gas cooking, stone bench tops and plenty of storage
- Wide north facing covered balcony with park views
- 2 bedrooms with access to balcony, built in wardrobes and en suite to main
- Bathroom with separate shower and tub
- Full size internal laundry
- Secure car space, security building, lift access