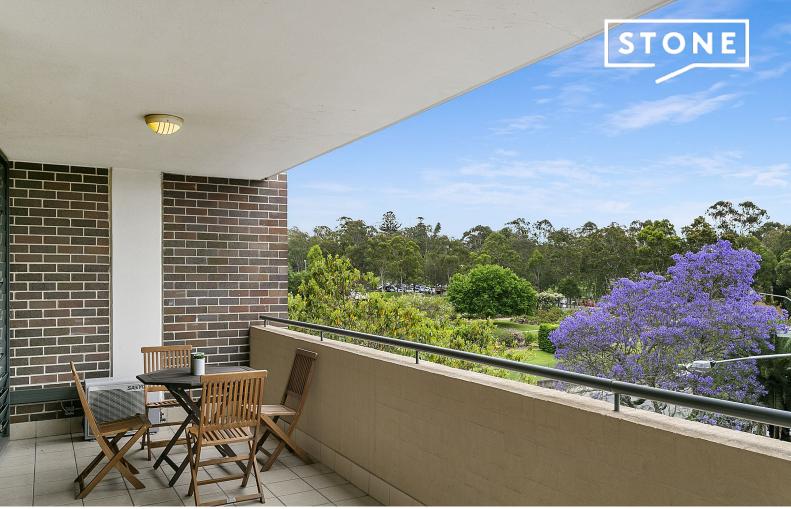

## North facing, two-bedroom apartment with park views

Executive style apartment with elevated northerly aspect that enjoys a front row outlook over lush Parramatta Park. Located in a small established block with lift and intercom access you will appreciate the central location within walking distance to restaurant, bars, shopping and all the recreational benefits of living next to Parramatta Park.

- Open plan living and dining with AC and direct access to spacious balcony
- Stylish kitchen with gas cooking, stone bench tops and plenty of storage
- Wide north facing covered balcony with park views
- 2 bedrooms with access to balcony, built in wardrobes and en suite to main
- Bathroom with separate shower and tub
- Full size internal laundry
- Secure car space, security building, lift access