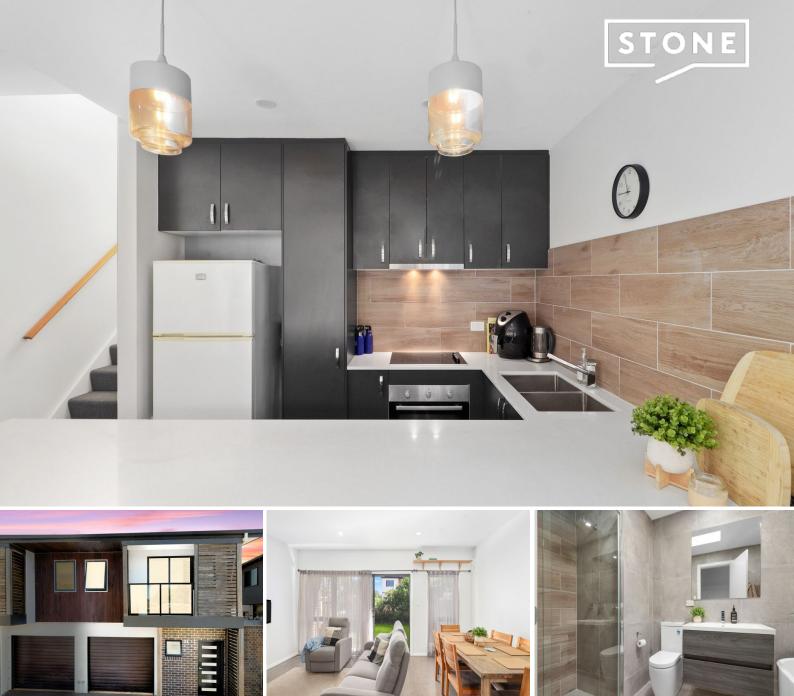

## Find your groove in this quality townhouse

A step above your ordinary townhouse, it's clear to see this three bedroom, two bathroom with powder room home has been constructed with quality features. Caesarstone kitchen benches, polished concrete floors, and a prized north facing garden all come together with a keen sense of style making life easy and breezy. The convenience factor is super high too, literally footsteps to Callaghan College, and upgraded Federal Park.

- Dual storey architect designed duplex completed 2019
- Convenient internal access to oversized single garage
- 3 carpeted bedrooms fitted with built-in robes, main with balcony and ensuite
- Caesarstone kitchen appointed with electric hob, oven and dishwasher
- Fully tiled main bathroom with freestanding tub and shower
- 4 minute drive to Wallsend Village for all your daily needs
- 4.5km/8mins to University of Newcastle, 7km/13mins John Hunter Hospital
- 8km/9mins to M1 and Hunter Expressway, 9km/16mins to Newcastle CBD