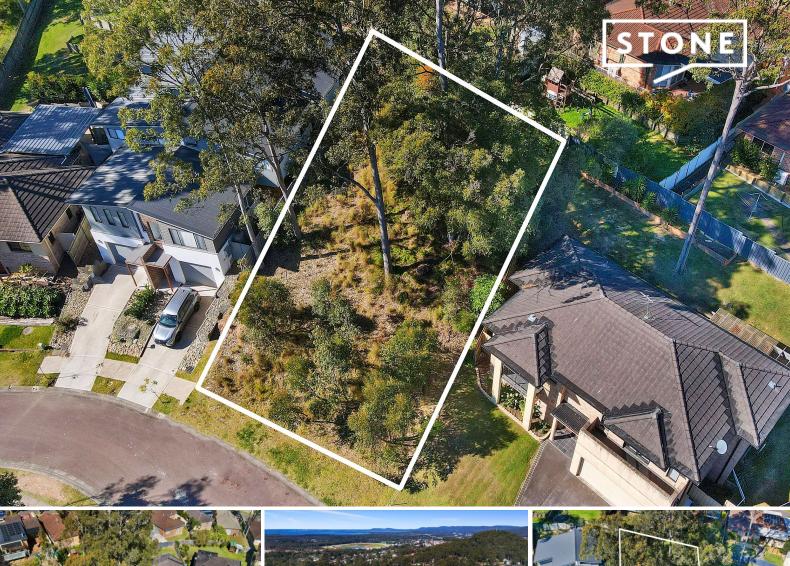

## **Ample Opportunities**

An incredible opportunity awaits to acquire an outstanding parcel of land in an ideal location.

Spanning approximately 573sqm, this block is primed for a new owner to seize the chance to build their dream home (STCA) and embrace the desirable lifestyle it offers.

Featuring a DA approval for duplexes, this versatile site opens up possibilities for investors and those looking to maximize its potential. ( call agent for a copy of approved plans ready to build )

Nestled in a serene street amidst other high-quality homes, this property guarantees peace and tranquility. It is strategically located just minutes away from local shops, schools, Wyong train station, and the M1, making it an ideal choice for commuters heading to Sydney or Newcastle.

Contact us now to secure this unique block and turn your vision into a reality.

**Price:** \$499,000

**Abdullah Choudhari** 0468 645 844

**Jameel Hasan** 0401 977 187

IN

The rise plate and floor glass are not to copie measurements are indicative in motion. Desires and those we placed for illustration purposes. Also the risked in raise and rely on their own implicits. All other information provided has been collected from reliable sources but zament be guaranted for accuracy,