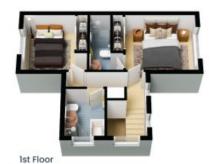

## 1/336 Peats Ferry Road Hornsby

Internal Living: 93 sqm External Living: 29 sqm Total Living Area: 122 sqm

The floor plan is not to scale; measurements are indicative and in metres. All features included in this 3D plan are for inspiration purposes only.

This is not an exact replica of the property or the position of exterior elements. Plans should not be relied an. Interested parties should make and rely on their own enquiries.