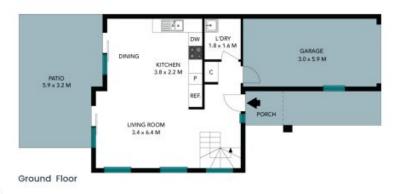

## 1/336 Peats Ferry Road Hornsby

Internal Living: 93 sqm External Living: 29 sqm Total Living Area: 122 sqm  $\angle$ N

The floor pain is not to access measurements are indicative and in meltres. Defens elements are writing position in position Plans absolut in the welled as interested parties should make gard evily on their series energiales. All other inflations provided has been collected from relicible sources to all controls be guaranteed for accuracy.