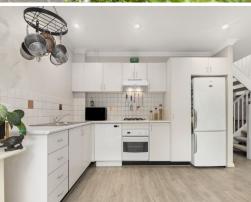

## Features:

- Light filled combined living and dining area
- Kitchen with gas cooking and an abundance of storage
- Rear to north facing private courtyard with low maintenance gardens
- Spacious bedrooms with built-in robes, master with ensuite
- Main bathroom with bathtub, internal laundry
- One common wall