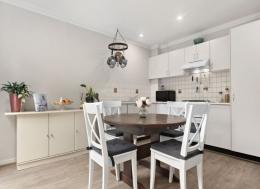

## Features:

- Light filled combined living and dining area
- Kitchen with gas cooking and an abundance of storage
- Rear to north facing private courtyard with low maintenance gardens
- Spacious bedrooms with built-in robes, master with ensuite
- Main bathroom with bathtub, internal laundry
- One common wall