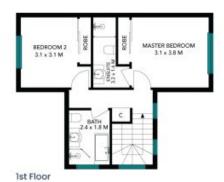

## 1/336 Peats Ferry Road Hornsby

Internal Living: 93 sqm External Living: 29 sqm Total Living Area: 122 sqm  $\angle$ N

The floor pain is not to access measurements are indicative and in meltres. Defens elements are writing position in position Plans absolut in the welled as interested parties should make gard evily on their series energiales. All other inflations provided has been collected from relicible sources to all controls be guaranteed for accuracy.