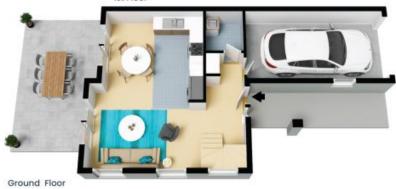

## 1/336 Peats Ferry Road Hornsby

Internal Living: 93 sqm External Living: 29 sqm Total Living Area: 122 sqm

The floor plan is not to scale; measurements are indicative and in metres. All features included in this 3D plan are for inspiration purposes only.

This is not an exact replica of the property or the position of exterior elements. Plans should not be relied an. Interested parties should make and rely on their own enquiries.