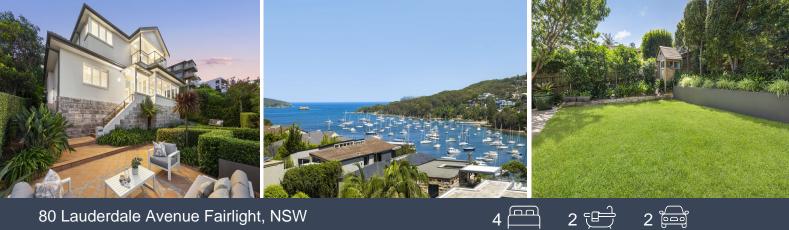

## 80 Lauderdale Avenue Fairlight, NSW

## Remastered classic with mesmerising harbour views

Price: Contact Agent Council Rates: \$905.56 p/q Water Rates: \$171.41 p/q

2 ਵਿੱ

4

- Rising above the street with a rendered high-gabled facade on a sandstone base
- Grand entrance foyer, high patterned and panelled ceilings plus timber flooring
- Substantial living with a crackling open fireplace and large sunroom with views
- Huge dining room with double-height ceiling flows via bi-folds to rear terrace
- Stainless steel kitchen with breakfast bar, Miele induction cooktop and dishwasher
- Glass bi-fold kitchen windows opens to a stool bar on the sunny rear terrace
- Extensive family room with cathedral ceilings, fitted home office and stunning views
- Easy flow to balcony with commanding views over North Harbour to Sydney Heads