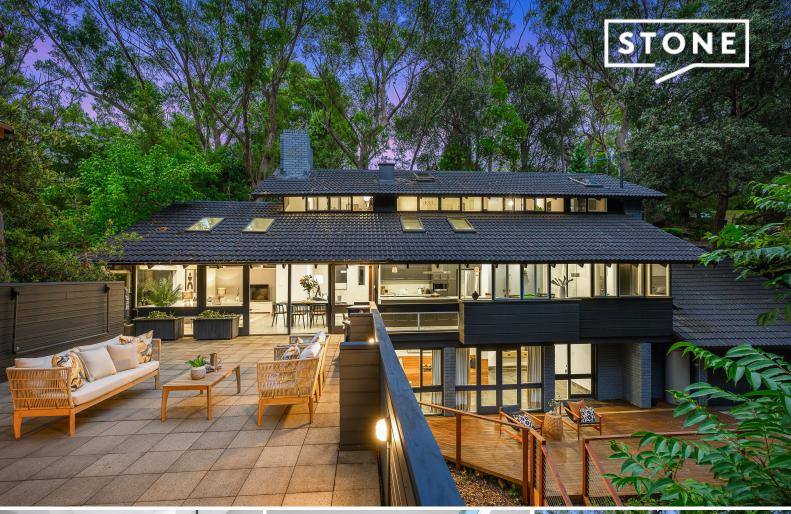

## Luxury entertainer nestled amidst the treetops

- Striking tri-level floor plan tailored to accommodate multi-generational households
- Luxury entertainer's kitchen and expansive breakfast bar framing the treetop views
- Premium appliances, polyurethane shaker cabinetry and 40mm stone countertops
- Living area with vaulted skylit ceilings flowing to a vast alfresco entertaining space
- Five double bedrooms with a deluxe parents'/in-law wing occupying the lower level
- Four deluxe bathrooms, master suite with his/her showers, dual vanity and bathtub
- Enormous sun-kissed entertaining terrace, deck and landscaped garden surrounds
- Internal access to the double garage, abundant storage plus additional parking