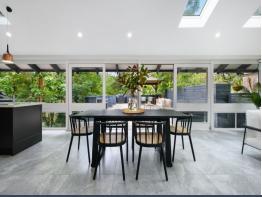

## Luxury entertainer nestled amidst the treetops

- Striking tri-level floor plan tailored to accommodate multi-generational households
- Luxury entertainer's kitchen and expansive breakfast bar framing the treetop views
- Premium appliances, polyurethane shaker cabinetry and 40mm stone countertops
- Living area with vaulted skylit ceilings flowing to a vast alfresco entertaining space
- Five double bedrooms with a deluxe parents'/in-law wing occupying the lower level
- Four deluxe bathrooms, master suite with his/her showers, dual vanity and bathtub
- Enormous sun-kissed entertaining terrace, deck and landscaped garden surrounds
- Internal access to the double garage, abundant storage plus additional parking