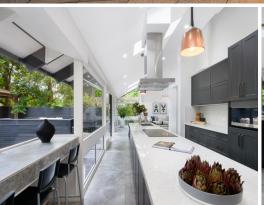

## Luxury entertainer nestled amidst the treetops

- Striking tri-level floor plan tailored to accommodate multi-generational households
- Luxury entertainer's kitchen and expansive breakfast bar framing the treetop views
- Premium appliances, polyurethane shaker cabinetry and 40mm stone countertops
- Living area with vaulted skylit ceilings flowing to a vast alfresco entertaining space
- Five double bedrooms with a deluxe parents'/in-law wing occupying the lower level
- Four deluxe bathrooms, master suite with his/her showers, dual vanity and bathtub
- Enormous sun-kissed entertaining terrace, deck and landscaped garden surrounds
- Internal access to the double garage, abundant storage plus additional parking