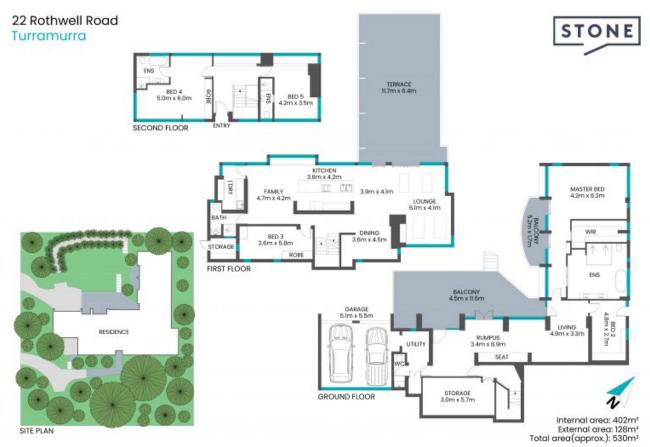

## Luxury entertainer nestled amidst the treetops

- Striking tri-level floor plan tailored to accommodate multi-generational households
- Luxury entertainer's kitchen and expansive breakfast bar framing the treetop views
- Premium appliances, polyurethane shaker cabinetry and 40mm stone countertops
- Living area with vaulted skylit ceilings flowing to a vast alfresco entertaining space
- Five double bedrooms with a deluxe parents'/in-law wing occupying the lower level
- Four deluxe bathrooms, master suite with his/her showers, dual vanity and bathtub
- Enormous sun-kissed entertaining terrace, deck and landscaped garden surrounds
- Internal access to the double garage, abundant storage plus additional parking

Price:

For Sale \$3,000,000 - \$3,300,000

**Anna Cavill** 

Shaoqing (Jason) 0401 178 299 Zhang ç« å°'å•¿

The site plan and floor plan are not to scale; measurements are indicative and in meters. Bushes and trees are placed for illustration purposes. Plans should not be relied on. Interested parties should make and rely on their own enquiries. All other information provided has been collected from reliable sources but cannot be guaranteed for accuracy.