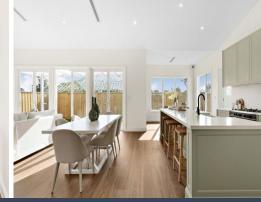

High ceilings and elegant finishes add a touch of luxury to every corner of the home, while the open-plan layout seamlessly blends functionality with comfort. The gourmet kitchen is a chef's delight, boasting premium appliances, ample storage, and a large island bench perfect for casual dining or entertaining guests.