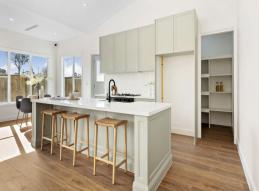

High ceilings and elegant finishes add a touch of luxury to every corner of the home, while the open-plan layout seamlessly blends functionality with comfort. The gourmet kitchen is a chef's delight, boasting premium appliances, ample storage, and a large island bench perfect for casual dining or entertaining guests.