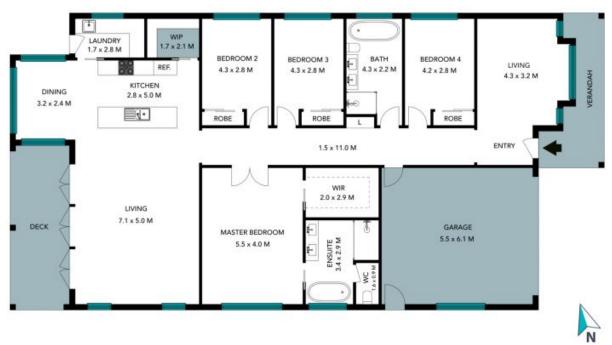

Price:

\$1,175,000

Cameron Mitchell 0439 185 740

Cameron Mitchell 0439 185 740

The floor plan is not to scale; measurements are indicative and in metres. All features included in this 3D plan are for inspiration purposes only.

This is not an exact replica of the property or the position of exterior elements. Plans should not be relied on. Interested parties should make and rely on their own enquiries.

The floor plans is not to assist measurements are indicative and in meters, litters element are not in position. Again which in the event of position about meters and make and only in their own empiries. At other information, provided has been collected from relative except for occupying