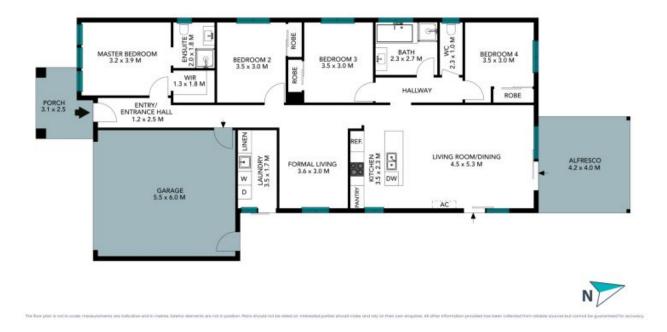

## Features:

- 4 bedrooms with BIR (main with WIR & ensuite)
- Open plan kitchen living and meals
- Second living space
- Undercover alfresco area
- Double lock up garage with internal access
- Spacious laundry
- Ducted heating + split system cooling
- Landscaped front and rear yards

## Jessica Conte-Singh 0400 134 550

www.stonerealestate.com.au

11 Murrindal Way Whittlesea

The floor plan is not to scale; measurements are indicative and in metres. All features included in this 3D plan are for inspiration purposes only. This is not an exact replica of the property or the position of exterior elements. Plans should not be relied on. Interested parties should make and rely on their own enquiries.