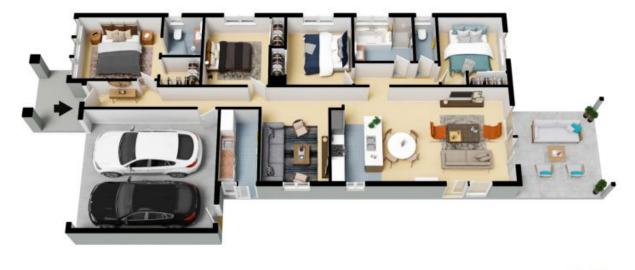

## Features:

- 4 bedrooms with BIR (main with WIR & ensuite)
- Open plan kitchen living and meals
- Second living space
- Undercover alfresco area
- Double lock up garage with internal access
- Spacious laundry
- Ducted heating + split system cooling
- Landscaped front and rear yards

## Jessica Conte-Singh 0400 134 550

www.stonerealestate.com.au

11 Murrindal Way Whittlesea

The floor plan is not to scale; measurements are indicative and in metres. All features included in this 3D plan are for inspiration purposes only. This is not an exact replica of the property or the position of exterior elements. Plans should not be relied on. Interested parties should make and rely on their own enquiries.