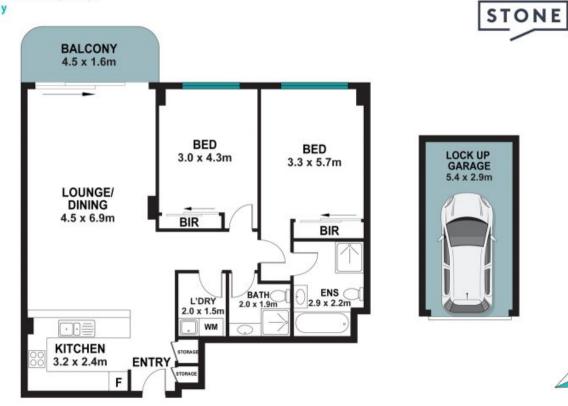

The floor plan is not to scale, measurements are indicative and in metres. Enterior elements are not in position. Plans should not be relied on interested prefer should make and may so their own exputies. All other information provided has been collected from mitable sources but cannot be guaranteed for accuracy.