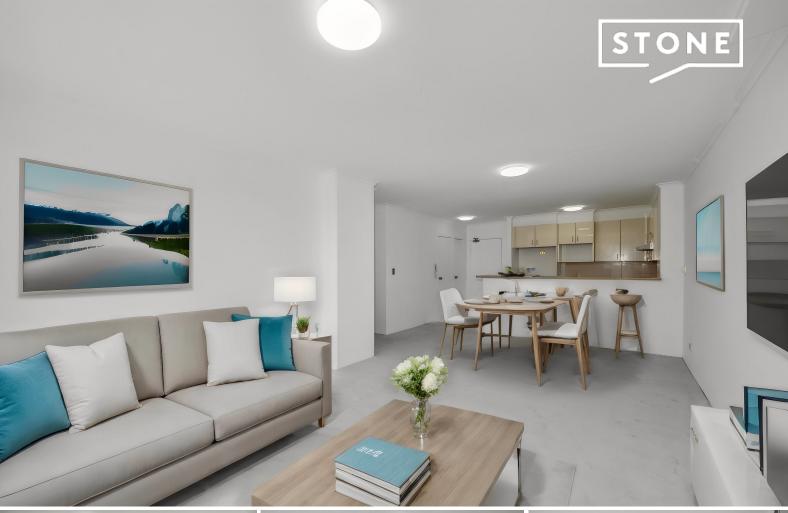

## East Facing 'Horizon Towers' Apartment

Access to Block E is via Leonard Street

Nestled in the upscale "Horizon Towers," discover a modern, immaculately kept unit on the 7th floor. This residence not only exudes contemporary elegance but also provides a refreshing sense of space and privacy, all complemented by its coveted east-facing orientation. Newly renovated with brand new carpet, fresh paint throughout and new appliances, this is an opportunity not to be missed.

Featuring bright and airy interiors, generously sized bedrooms, and premium finishes, this unit is conveniently located just a brief walk from Hornsby's train and bus interchange, Westfield shopping center, parks, and schools, offering the potential for both an exceptional home and a smart investment with promising growth and rental prospects.