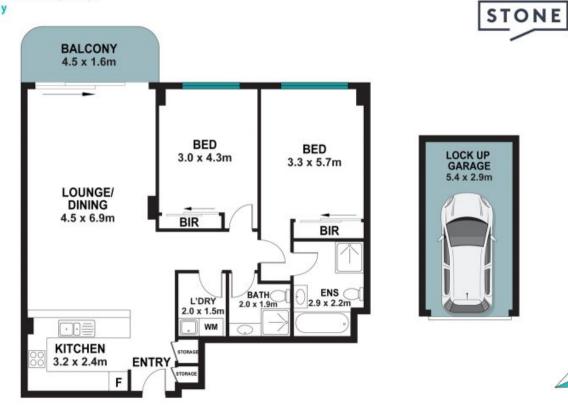

Features:

- 24-hour building security

**Price:** \$670,000 - \$685,000 **Council Rates:** \$313.90 p/q

**Adam Noakes** 0450 753 268

189/208 Pacific Highway, Hornsby

The floor plan is not to scale, measurements are indicative and in metres. Enterior elements are not in position. Plans should not be relied on interested prefer should make and may so their own exputies. All other information provided has been oriented from mitable sources but cannot be guaranteed for accuracy.