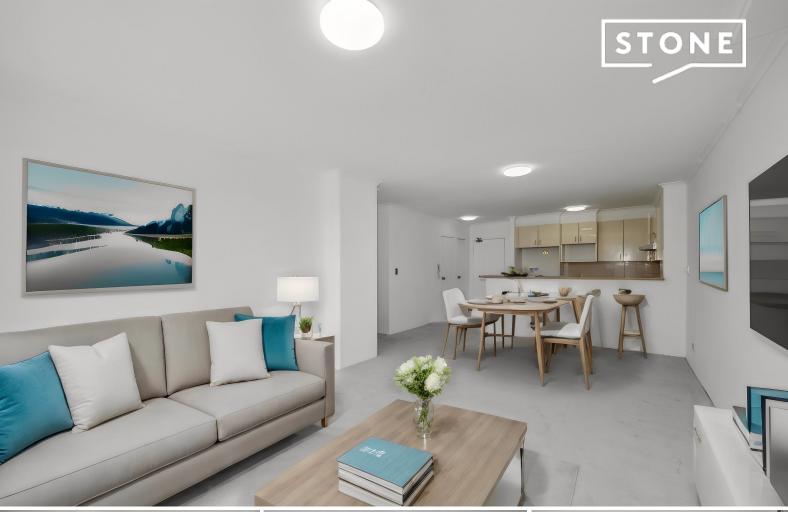

## East Facing 'Horizon Towers' Apartment

Access to Block E is via Leonard Street

Nestled in the upscale "Horizon Towers," discover a modern, immaculately kept unit on the 7th floor. This residence not only exudes contemporary elegance but also provides a refreshing sense of space and privacy, all complemented by its coveted east-facing orientation. Newly renovated with brand new carpet, fresh paint throughout and new appliances, this is an opportunity not to be missed.

Featuring bright and airy interiors, generously sized bedrooms, and premium finishes, this unit is conveniently located just a brief walk from Hornsby's train and bus interchange, Westfield shopping center, parks, and schools, offering the potential for both an exceptional home and a smart investment with promising growth and rental prospects.