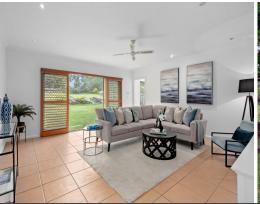

- Wide balcony accessed through lounge and master bedroom, with ocean views
- Generous modern kitchen with breakfast bar and adjoining dining
- Freshly painted throughout, polished timber floorboards + low-maintenance tiles
- Bright and spacious lounge opening out onto balcony with ocean views
- Large family/living room opening out onto backyard
- Master bedroom with modern shower ensuite and walk-in robe
- Two additional good-sized bedrooms plus extra-large bedroom next to living room
- Versatile 5th bedroom/study or home office with built-in storage