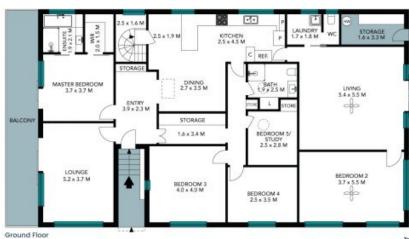

- Wide balcony accessed through lounge and master bedroom, with ocean views
- Generous modern kitchen with breakfast bar and adjoining dining
- Freshly painted throughout, polished timber floorboards + low-maintenance tiles
- Bright and spacious lounge opening out onto balcony with ocean views
- Large family/living room opening out onto backyard
- Master bedroom with modern shower ensuite and walk-in robe
- Two additional good-sized bedrooms plus extra-large bedroom next to living room
- Versatile 5th bedroom/study or home office with built-in storage

Lower Ground Floor

Ground Floor

The floor plan is not to scale; measurements are indicative and in metres. All features included in this 3D plan are for inspiration purposes only.

This is not an exact replica of the property or the position of exterior elements. Plans should not be relied an. Interested parties should make and rely on their own enquiries.