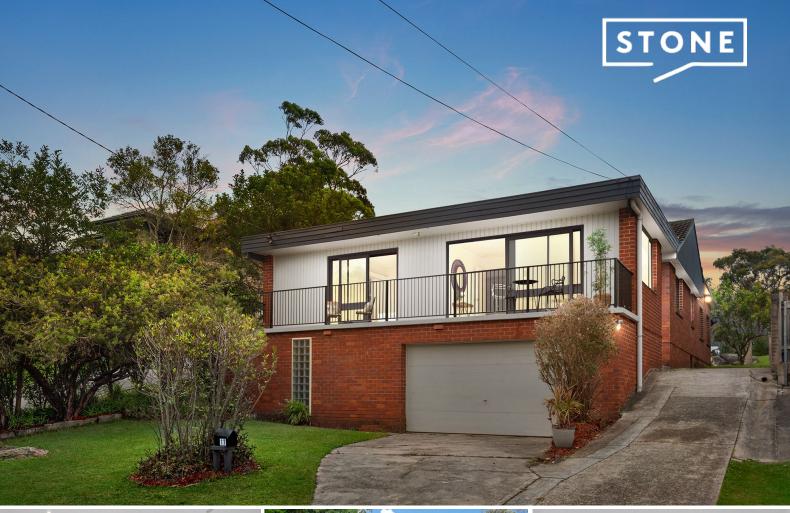

17 Southern Cross Way Allambie Heights, NSW

## Endless Potential and Australia's Best Backyard

Offering endless potential and an incredible opportunity for buyers seeking a renovation or rebuild project in this tightly-held pocket, this spacious family home set on a 619sqm block is sure to excite. Flowing across one easy-living level with a floorplan that offers flexible usage or a generous footprint for a reconfigured layout, the home opens onto a family-friendly level backyard that adjoins Manly Dam bushland reserve to create an extended playground that is every kid's dream.

- Wide balcony accessed through lounge and master bedroom, with ocean views
- Generous modern kitchen with breakfast bar and adjoining dining
- Freshly painted throughout, polished timber floorboards + low-maintenance tiles
- Bright and spacious lounge opening out onto balcony with ocean views
- Large family/living room opening out onto backyard
- Master bedroom with modern shower ensuite and walk-in robe
- Two additional good-sized bedrooms plus extra-large bedroom next to living room
- Versatile 5th bedroom/study or home office with built-in storage