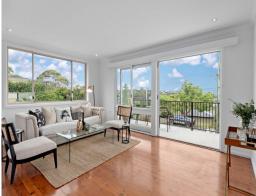

- Wide balcony accessed through lounge and master bedroom, with ocean views
- Generous modern kitchen with breakfast bar and adjoining dining
- Freshly painted throughout, polished timber floorboards + low-maintenance tiles
- Bright and spacious lounge opening out onto balcony with ocean views
- Large family/living room opening out onto backyard
- Master bedroom with modern shower ensuite and walk-in robe
- Two additional good-sized bedrooms plus extra-large bedroom next to living room
- Versatile 5th bedroom/study or home office with built-in storage