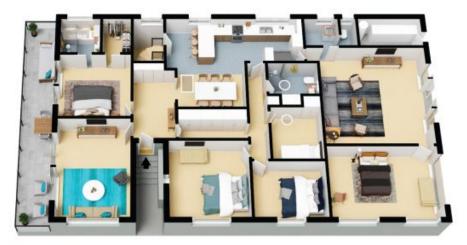

- Wide balcony accessed through lounge and master bedroom, with ocean views
- Generous modern kitchen with breakfast bar and adjoining dining
- Freshly painted throughout, polished timber floorboards + low-maintenance tiles
- Bright and spacious lounge opening out onto balcony with ocean views
- Large family/living room opening out onto backyard
- Master bedroom with modern shower ensuite and walk-in robe
- Two additional good-sized bedrooms plus extra-large bedroom next to living room
- Versatile 5th bedroom/study or home office with built-in storage

Lower Ground Floor

Ground Floor

The floor plan is not to scale; measurements are indicative and in metres. All features included in this 3D plan are for inspiration purposes only.

This is not an exact replica of the property or the position of exterior elements. Plans should not be relied an. Interested parties should make and rely on their own enquiries.