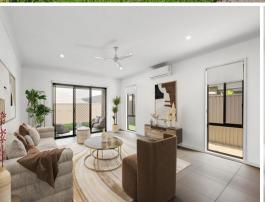

This four bedroom, two bathroom home offers a great open plan layout with two separate living areas.

The covered alfresco with a built in BBQ is perfect for entertaining with low maintenance wrap around yard.

## Features included:

- > Separate formal lounge/media area
- > The modern kitchen features ample cupboard space and stainless steel appliances includin...

Price:

\$980,000 - \$1,030,000

**Chris York** 0421 162 855