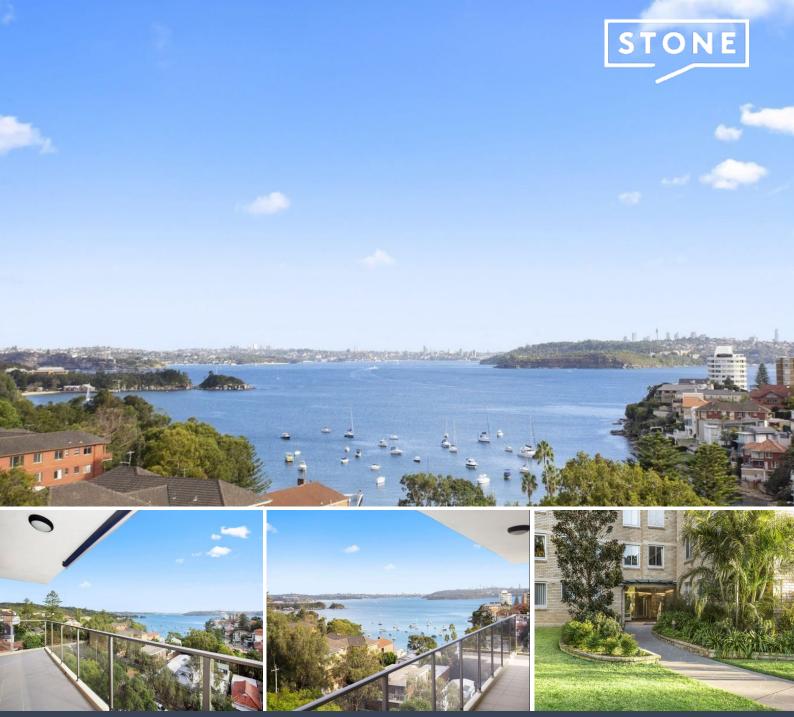

## Spacious apartment with stunning Harbour views

Price:

ഫി

3

**Contact Agent** 

2 ີເ⊟

1 🚔

The "Bridgedeck" complex is one of Manly's most desirable executive apartment buildings situated on Manly's exclusive Eastern hill. This beautifully presented oversized three bedroom apartment showcases 180 degree stunning panoramic views across the Harbour and Little Manly, offering a spacious floorplan perfect for entertaining. Footsteps to cosmopolitan Manly shops, cafes and restaurants, beaches, public transport and schools.

- Combined living and dining room with an abundance of natural light and stunning panoramic views from the wrap around balcony

- Executive security complex with sweeping lawns and gardens with lift access
- Spacious three bedroom apartment with a wealth of sunlight
- Updated kitchen with ample cupboard space
- Separate living and dining area, living area flows out to a wrap around balcony with views
- Large main bedroom with built-in wardrobe, ensuite bathroom and impressive views
- Two double bedrooms and well-kept bathroom featuring a separate bath
- Undercover security parking