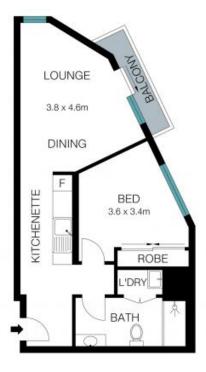

or property is an ideal investment for the astute investor.

Location and building:

- Outdoor Pool, Spa, Gym, and Restaurant In Complex
- North Ryde Metro Station only 550m Away
- Easy Access To CBD, M2, and Macquarie Shopping Centre
- Prime Location, Minutes From Macquarie Business Park And Public Transport
- Just 6 Mins Drive From Macquarie Shopping Centre And 15 Mins From Sydney CBD
- Sydney Airport Is Only A 30-Minute Drive Away

Price:

For Sale - Contact Agent



Johanna 0405 125 088 **Gerike-Roberts** 



**Jason Segon** 0435 606 398





The floor plan is not to scale, measurements are indicative and in metres. Exterior elements are not in position. Floris should not be relied on interested parties should make and rely on their own enquiries.

115/58 Delhi Road, Macquarie Park







The floor plan is not to scale, measurements are indicative and in metres. Ditelor elements are not in position. Plans should not be relied on, interested parties should make and rely on their own enquiries

116/58 Delhi Road, Macquarie Park