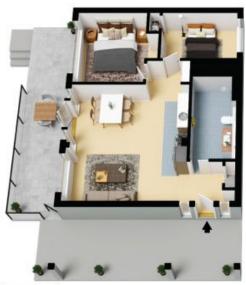

# STONE

N

Lower Level

Internal Living: 176 sqm External Living: 71 sqm Total Living Area: 247 sqm

The floor plan is not to scale; measurements are indicative and in metres. All features included in this 3D plan are for inspiration purposes only. This is not an exact replica of the property or the position of exterior elements. Plans should not be relied on. Interested parties should make and rely on their own enquiries.

Upper Level