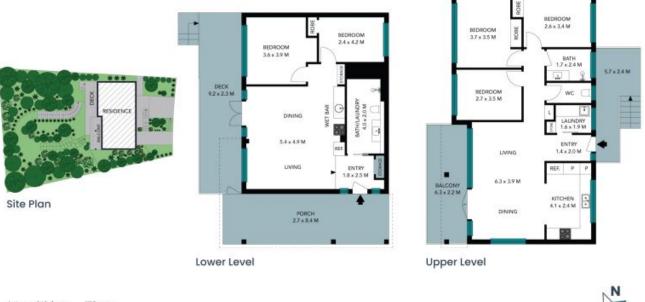

## STONE

Internal Living: 176 sqm External Living: 71 sqm Total Living Area: 247 sqm

The site plan and floor plan are not to scale; measurements are indicative and in metres. Bushes and trees are placed for illustration purposes. Plans should not be relied on. Interested parties should make and rely on their own enquiries. All other information provided has been collected from reliable sources but cannot be guaranteed for accuracy.

### 21 Lyly Road Allambie Heights