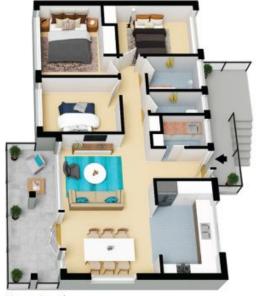

# STONE

N

Lower Level

Internal Living: 176 sqm External Living: 71 sqm Total Living Area: 247 sqm

The floor plan is not to scale; measurements are indicative and in metres. All features included in this 3D plan are for inspiration purposes only. This is not an exact replica of the property or the position of exterior elements. Plans should not be relied on. Interested parties should make and rely on their own enquiries.

Upper Level