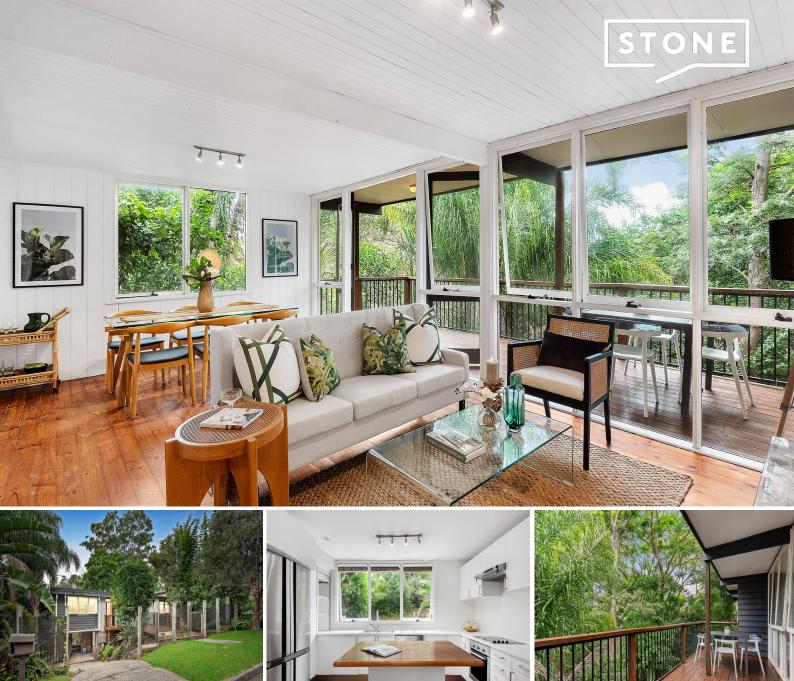

### Treehouse-style appeal in sought-after Beaches pocket

With a gorgeous outlook into a lush leafy canopy creating a wonderful sense of peace and privacy, this charming home feels a million miles away from its ultra-convenient setting close to transport, shopping, buses, beaches and entertainment. This is a fantastic opportunity for first home buyers, young and extended families ? or anyone looking to gain a foothold into this sought-after area - with potential to add value as well as separate self-contained accommodation adding an extra level of versatility and opportunity.

- Open-plan kitchen, living and dining with wall-to-wall glass framing private, leafy outlook

- Entry via timber deck; gated driveway and single carport plus huge rear garden
- Covered entertaining timber deck extending out from living/dining
- Three double-sized bedrooms, two with built-in robes
- Renovated bathroom with oversized rainfall shower and separate WC
- Neat and tidy kitchen with island breakfast bar; internal laundry