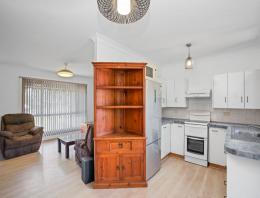

## Perfect First Home Or Investment!

Offering an abundance of opportunity in a convenient location, this neat and tidy 3-bedroom home won't last long! This property offers a range of impressive features, including 3 spacious bedrooms, open plan living and covered entertaining area. There's plenty of room for parking with the added convenience of side access. A separate large double garage offers further opportunity for extra storage or home business. The fully fenced backyard is a great space for the kids and pets to play. A perfect home for savvy investors, young families, or retirees.

- 3 bedrooms, main with mirrored built in robes
- Open plan kitchen, dining and living room
- Generous bathroom with separate toilet
- Side access with double garage
- Large fully fenced backyard at 556m2 approximately
- Reverse cycle air-conditioning and ceiling fans throughout
- Currently rented until June 2024 for \$495 per week
- Stroll to the edge of Budgewoi Lake in minutes