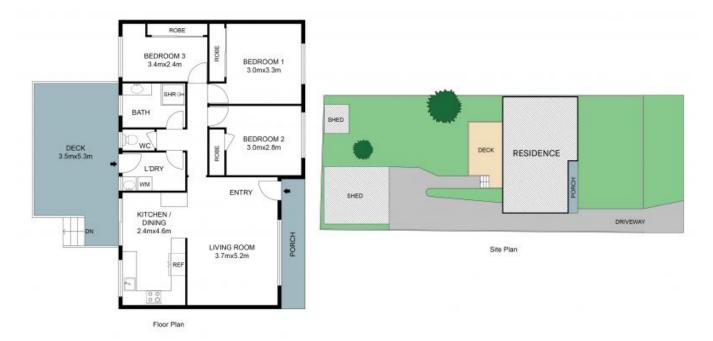

- 3 bedrooms, main with mirrored built in robes
- Open plan kitchen, dining and living room
- Generous bathroom with separate toilet
- Side access with double garage
- Large fully fenced backyard at 556m2 approximately
- Reverse cycle air-conditioning and ceiling fans throughout
- Currently rented until June 2024 for \$495 per week
- Stroll to the edge of Budgewoi Lake in minutes

Price:

\$660,000

Louise Barwick 0450 560 478

Louise Barwick 0450 560 478

The site plan and floor plan are not to scale; measurements are indicative and in metres. Bushes and trees are placed for illustration purposes. Plans should not be relied on. Interested parties should make and rely on their own enquiries. All other information provided has been collected from reliable sources but cannot be guaranteed for accuracy,