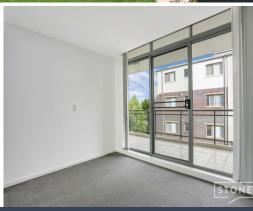

- Fresh paint through-out, new laminate floorboards in living area and study and new carpet in both bedrooms
- Two spacious bedrooms, master bedroom with ensuite & large size study (or 3rd bedroom)
- Open floor plan with lounge and dining area opening onto balcony
- Sun drenched wraparound terrace captures district outlook
- Modern kitchen equipped with gas cooktop and dishwasher
- Oversized bedrooms appointed with mirrored built-in wardrobes
- Huge primary bedroom complete with walk-in robe and ensuite
- Main bathroom showcases floor-to-ceiling porcelain tiles