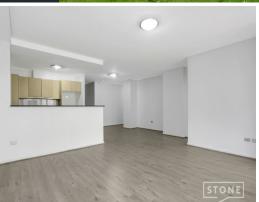

- Fresh paint through-out, new laminate floorboards in living area and study and new carpet in both bedrooms
- Two spacious bedrooms, master bedroom with ensuite & large size study (or 3rd bedroom)
- Open floor plan with lounge and dining area opening onto balcony
- Sun drenched wraparound terrace captures district outlook
- Modern kitchen equipped with gas cooktop and dishwasher
- Oversized bedrooms appointed with mirrored built-in wardrobes
- Huge primary bedroom complete with walk-in robe and ensuite
- Main bathroom showcases floor-to-ceiling porcelain tiles