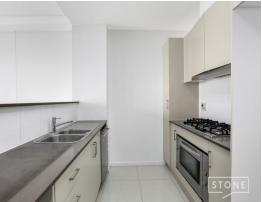

- Fresh paint through-out, new laminate floorboards in living area and study and new carpet in both bedrooms
- Two spacious bedrooms, master bedroom with ensuite & large size study (or 3rd bedroom)
- Open floor plan with lounge and dining area opening onto balcony
- Sun drenched wraparound terrace captures district outlook
- Modern kitchen equipped with gas cooktop and dishwasher
- Oversized bedrooms appointed with mirrored built-in wardrobes
- Huge primary bedroom complete with walk-in robe and ensuite
- Main bathroom showcases floor-to-ceiling porcelain tiles