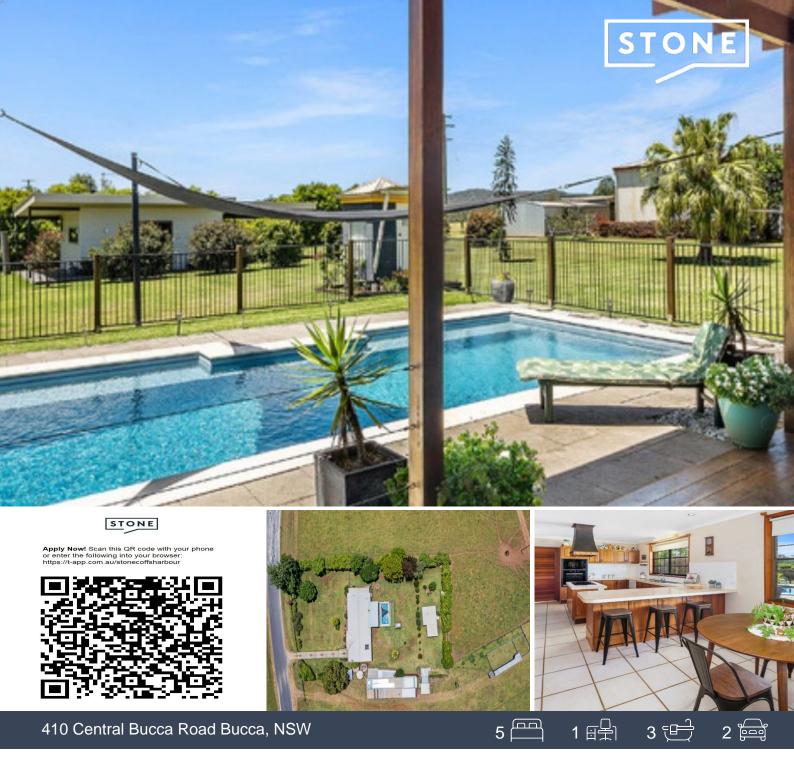

## Rural feel but low maintenance spectacular property rare to the rental market, even suitable for horses!

This rural feel but low maintenance spectacular property is rare to the rental market, even suitable for horses! Only a short drive and easy access to local schools, Moonee shops and a choice of beautiful beaches.

## Featuring:

- Timber kitchen with dishwasher, ample storage and bench space
- Multiple family/living and dining areas plus a study
- Four bedrooms to the main residence with ensuite to the main
- Spacious main bathroom with bathtub and separate toilet
- Ceiling fans through-out
- Fire place in main lounge area
- Fully self contained and furnished separate granny flat
- Wide covered verandah perfect for relaxing/entertaining