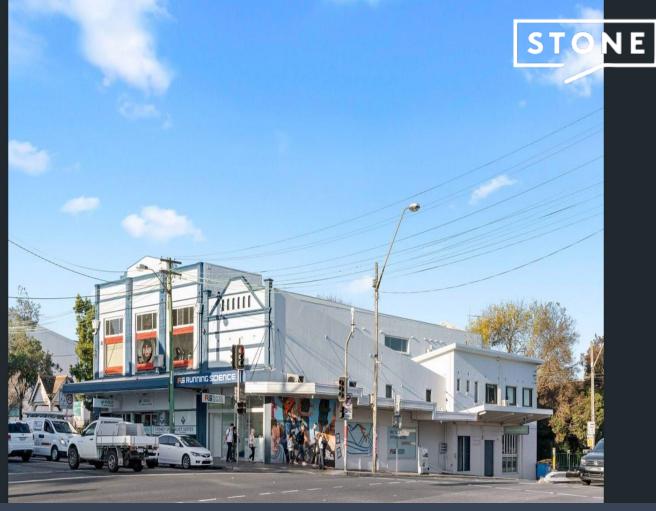

670 -672 Darling Street Rozelle, NSW

## **ROZELLE MEDICAL HUB**

\* Prime Corner

\* Strong holding income in excess of \$500,000 per annum + GST NET

\* Development Upside

Rozelle Medical Hub is a prime medical investment in the heart of the Rozelle Peninsula comprising two, two storey retail and commercial buildings each with high levels of both pedestrian and vehicle exposure.

Rozelle investments of this scale rarely come to market, Stone Commercial & Colliers are proud to be marketed this asset via Private Treaty.

Key investment highlights include:

- Huge corner block
- \$500,000+ passing income predominantly of medical nature
- 19m\* frontage to Darling Street and 37m\* frontage to Victoria Road
- E1 Local Centre with a 1.5 : 1 floor space ratio
- Recently refurbished retail and commercial space
- Underlying development potential, particularly if amalgamated with neighbours
- Very well located within Rozelle shopping village and sitting opposite the Balmain Leagues Club redevelopment
- Close proximity to NSW Government infrastructure commitment including Westconnex and the future Bays Precinct Metro Station