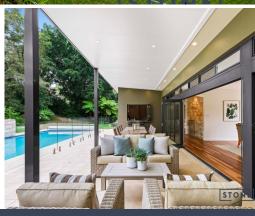

Natural sandstone and timber infuse a quiet sense of luxury while expansive glass integrates outdoor spaces. A focus on outdoor leisure and entertaining shows a full tennis court, 12.5m swimming pool, and a party-sized barbecue terrace.

Interiors cater to large families, with four large living and recreation areas, while a separate self-contained studio is ideal for guests or a home business. Bedroom placements allow privacy for adults, and a separate kids' zone. Come and find the home of your dreams.