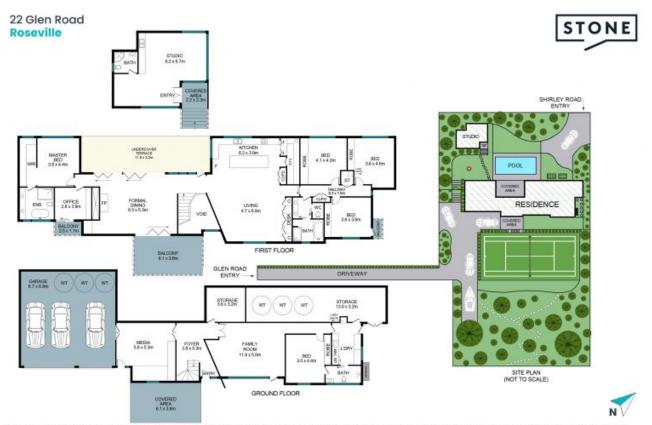

## Grand estate in private setting

Everything you ever imagined you wanted? created infinitely better. Offering private estate living on 5299sqm of land, this modern home delivers high-end design with over 530sqm of living immersed in serenity.

Natural sandstone and timber infuse a quiet sense of luxury while expansive glass integrates outdoor spaces. A focus on outdoor leisure and entertaining shows a full tennis court, 12.5m swimming pool, and a party-sized barbecue terrace.

Interiors cater to large families, with four large living and recreation areas, while a separate self-contained studio is ideal for guests or a home business. Bedroom placements allow privacy for adults, and a separate kids' zone. Come and find the home of your dreams.

- Nothing short of spectacular in magnificently private surrounds
- Custom built in 2010, creative use of sandstone, timber and glass
- Versatile living areas to use as suits, huge dining opens on two sides

**Price:** Sold prior to auction

**Jill Henry** 0416 493 555

Sahil Kotian 0434 172 588

The site plan and floor plan are not to scale; measurements are indicative and in metres. Bushes and trees are placed for illustration purposes. Plans should not be relied on. Interested parties should make and rely on their own enquiries. All other information provided has been collected from reliable sources but cannot be guaranteed for accuracy.