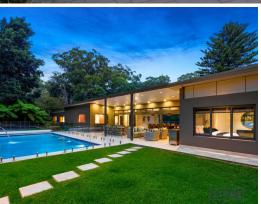

Natural sandstone and timber infuse a quiet sense of luxury while expansive glass integrates outdoor spaces. A focus on outdoor leisure and entertaining shows a full tennis court, 12.5m swimming pool, and a party-sized barbecue terrace.