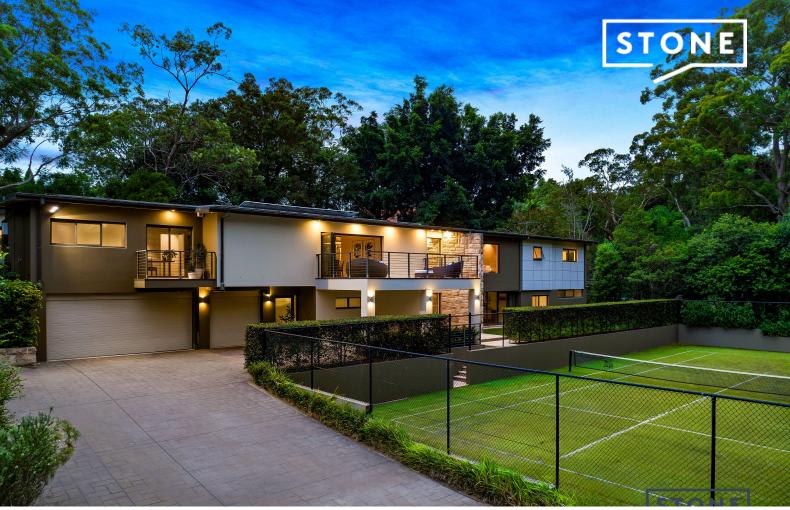

## Grand estate in private setting

Everything you ever imagined you wanted? created infinitely better. Offering private estate living on 5299sqm of land, this modern home delivers high-end design with over 530sqm of living immersed in serenity.

Natural sandstone and timber infuse a quiet sense of luxury while expansive glass integrates outdoor spaces. A focus on outdoor leisure and entertaining shows a full tennis court, 12.5m swimming pool, and a party-sized barbecue terrace.