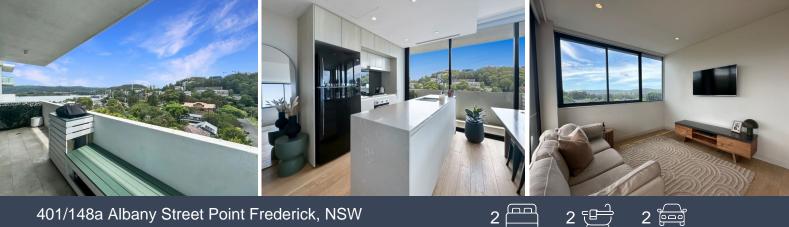

## 401/148a Albany Street Point Frederick, NSW

## Sunny apartment with water views

Ideally located in the prestigous suburb of Point Frederick is this luxurious apartment with water views. Facing north and elevated this property is ideal for commuting, working from home and enjoying the lifestyle of walking to cafes, restaurants and the waterfront.

- High quality designer finishes
- Timber flooring in the open plan living/dinning area
- Floor-to-ceiling glass
- Covered balcony
- Kitchen has gas cooktop and stone benchtops
- Two spacious bedrooms, including a master with ensuite
- Ducted air conditioning, built-in wardrobes in both bedrooms
- Secure lift access and basement carpark