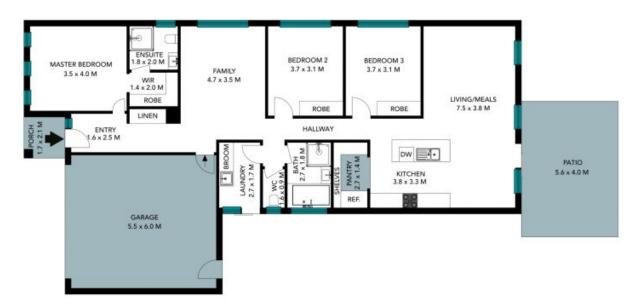

## 151 Majestic Way Winter Valley

The four plan is not to come measurements are reductive and in meters between the reductive and in the common of the parameters are not in positive. Approximately a reductive and in the reductive

## 151 Majestic Way Winter Valley

The floor plan is not to scale; measurements are indicative and in metres. All features included in this 3D plan are for inspiration purposes only.

This is not an exact replica of the property or the position of exterior elements. Plans should not be relied on. Interested parties should make and rely on their own enquiries.