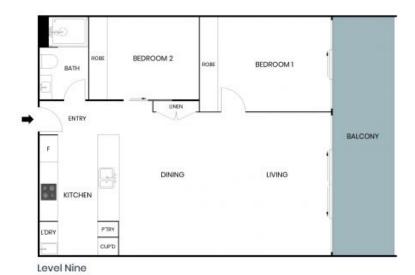

Featuring a parallel kitchen open towards the dining-living area, this unit provides a balanced floorplan for an easy day-to-day. With a wide balcony accessible from this shared space and bedroom 1, there is plenty of place for everyone, whether for work, leisure or entertainment.

## Lyneham

Level Nine

The flaor plan is not to scale; measurements are indicative and in metres, All features included in this 3D plan are for inspiration purposes only.

This is not an exact replica of the property or the position of exterior elements. Plans should not be relied on, interested parties should make and rely on their own enquiries.