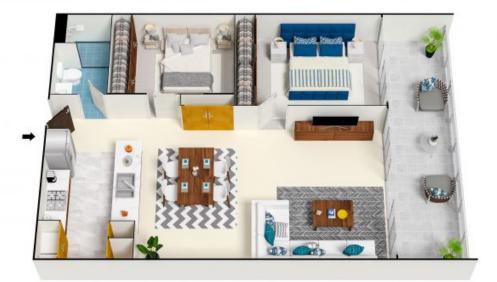

Featuring a parallel kitchen open towards the dining-living area, this unit provides a balanced floorplan for an easy day-to-day. With a wide balcony accessible from this shared space and bedroom 1, there is plenty of place for everyone, whether for work, leisure or entertainment.

## Lyneham

Level Nine

The flaor plan is not to scale; measurements are indicative and in metres, All features included in this 3D plan are for inspiration purposes only.

This is not an exact replica of the property or the position of exterior elements. Plans should not be relied on, interested parties should make and rely on their own enquiries.