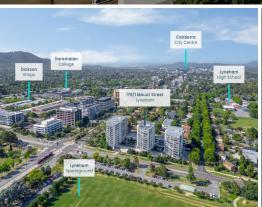

Only a minute's drive or walking distance into the Dickson Shops, residents can quickly establish routine with the nearby shops, restaurants and transport options. This features the Canberra Light Rail that provides easy access to Gungahlin and the City. Schools such as...