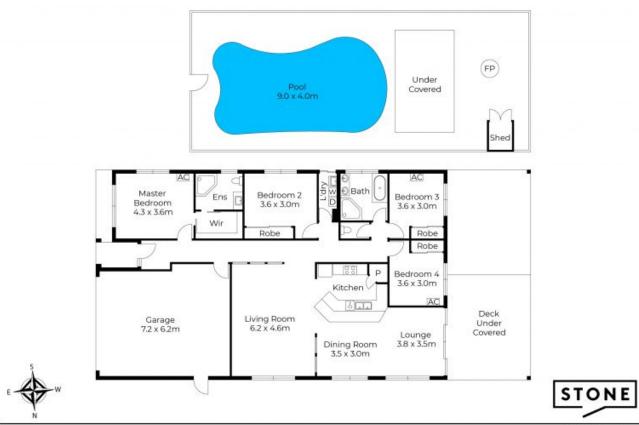

APPROXIMATE AREA LIVING AREA : 205 m<sup>2</sup> TOTAL AREA : 262 m<sup>2</sup>

STONE

Floor plans and site plans are for illustrative purposes only. They are not part of any legal document or title and are subject to errors, omission, and inaccuracies. Whitel every attempt has been reads to ensure the accuracy of this plan, measurements of doors, windows, rooms, cuptosets sit are approximate only.

APPROXIMATE AREA LIVING AREA : 205 m<sup>2</sup> TOTAL AREA : 262 m<sup>2</sup>