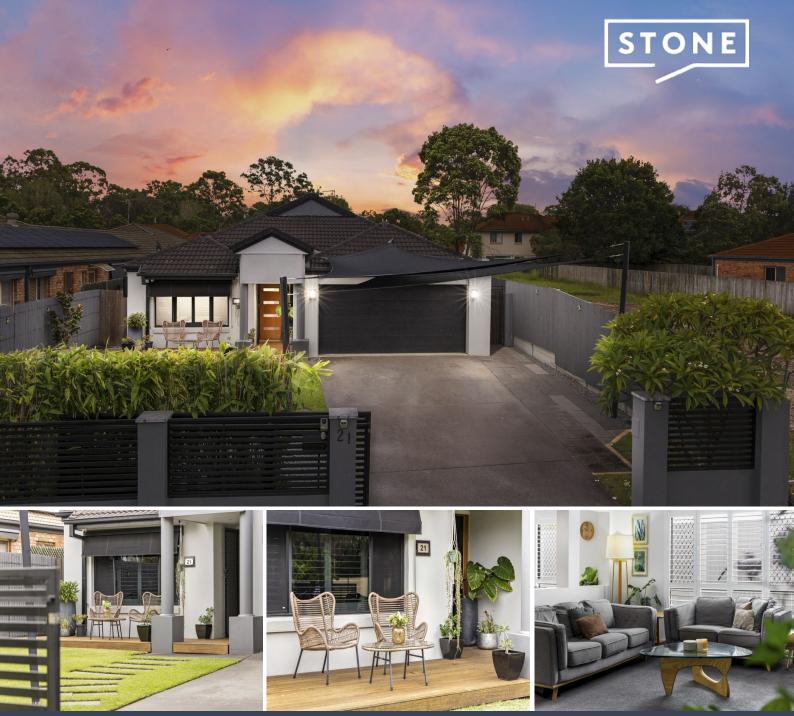

21 Lorenzo Drive Coomera, QLD

## Immaculate, spacious family residence

Exuding contemporary sophistication and flair, this sensational residence offers a grand setting for family living and all-year round entertaining. On over 800sqm of flat allotment, nestled behind an automatic gate and manicured gardens in the real estate hotspot of Coomera, this exquisite, modernised four-bedroom home with resort style swimming pool exemplifies renowned quality and timeless design providing an unrivaled opportunity in close proximity to schools, Westfield, the train station and a short walk to the Coomera Sports Park.

- Multiple air-conditioned, light-filled living zones for family dining and well-earned relaxation
- All four bedrooms air-conditioned, spacious masters retreat offers stylish ensuite and walk-in robes
- Sleek entertainer's kitchen, featuring pendant lighting, self-clean oven, generous bench space
- Shared bathroom with double basins and bath, large separate laundry with plenty of storage