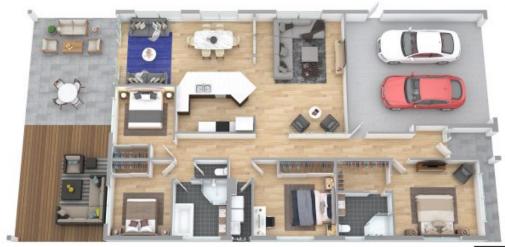

APPROXIMATE AREA LIVING AREA : 205 m<sup>2</sup> TOTAL AREA : 262 m<sup>2</sup>

STONE

Floor plans and site plans are for illustrative purposes only. They are not part of any legal document or title and are subject to errors, omission, and inaccuracies. Whitel every attempt has been reads to ensure the accuracy of this plan, measurements of doors, windows, rooms, cuptosets sit are approximate only.

APPROXIMATE AREA LIVING AREA : 205 m<sup>2</sup> TOTAL AREA : 262 m<sup>2</sup>