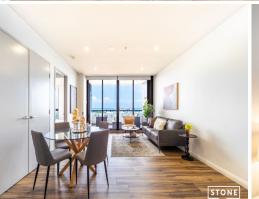

## High Level 2 Beds Apartment With Botany Bay View

This Designer Two Beds Apartment Is Part of Pagewood Green development enjoys views towards Botany Bay. A stylish design features a combined lounge/dining/kitchen area, flowing onto a generous entertainer's balcony. Also included are two sizeable bedrooms and as well as impressive internal storge.

## APARTMENT FEATURES:

- High Level Botany Bay View
- 2 spacious bedrooms with built-ins
- Miele-appointed gas kitchen, stone benchtops
- Stylish designer bathrooms, ensuite with a freestanding bath
- Internal laundry with dryer, ducted air, secure parking, lift access
- Landscaped podium gardens with outdoor cinema and bbq facilities
- Indoor pool with spa, sauna, gym