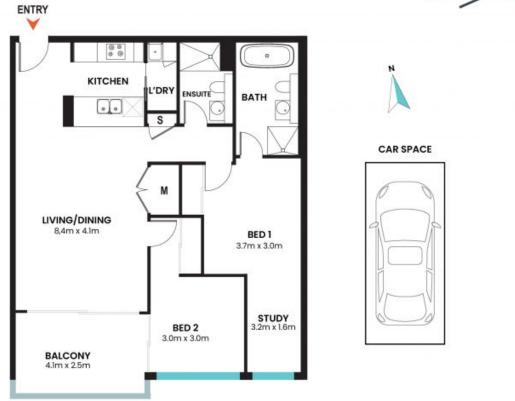

## 1045/1 Finch Dr Eastgardens

The floor plan is not to codic; measurements are indicative and in meters. Unincire elements are not in position. Plans should not be refield in hiterested parties should most and rely on their commenquies. All other information provided has been collected from reliable sources but connot be guaranteed for occuracy-