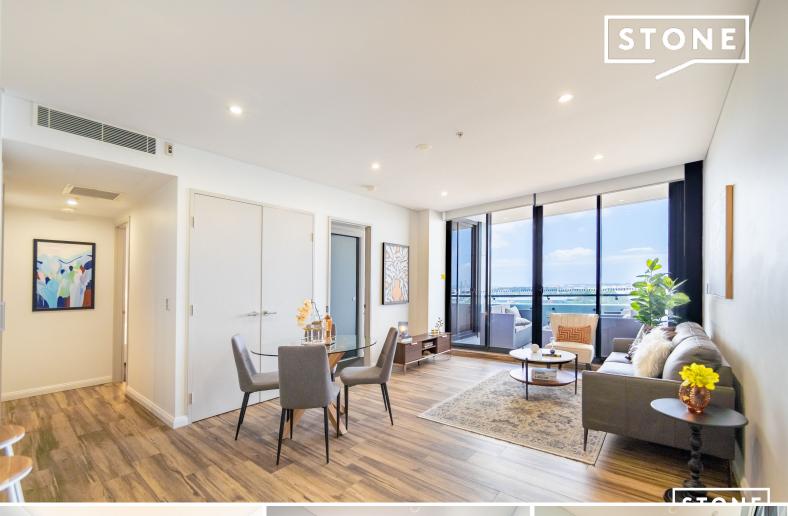

## High Level 2 Beds Apartment With Botany Bay View

This Designer Two Beds Apartment Is Part of Pagewood Green development enjoys views towards Botany Bay. A stylish design features a combined lounge/dining/kitchen area, flowing onto a generous entertainer's balcony. Also included are two sizeable bedrooms and as well as impressive internal storge.

## APARTMENT FEATURES:

- High Level Botany Bay View
- 2 spacious bedrooms with built-ins
- Miele-appointed gas kitchen, stone benchtops
- Stylish designer bathrooms, ensuite with a freestanding bath
- Internal laundry with dryer, ducted air, secure parking, lift access
- Landscaped podium gardens with outdoor cinema and bbq facilities
- Indoor pool with spa, sauna, gym