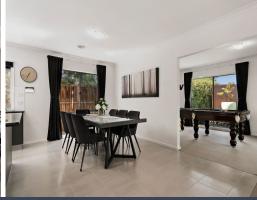

## Features Include:

- Open plan kitchen and meals area with sliding door access to alfresco
- Near-new SMEG oven and Westinghouse dishwasher
- 3 large living spaces
- New sheer and drape curtains

- Study