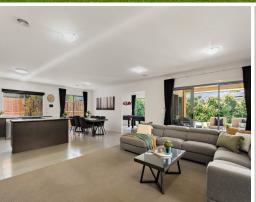

## Features Include:

- Open plan kitchen and meals area with sliding door access to alfresco
- Near-new SMEG oven and Westinghouse dishwasher
- 3 large living spaces
- New sheer and drape curtains

- Study