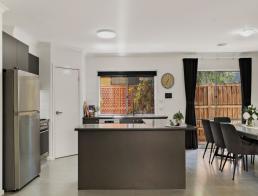

## Features Include:

- Open plan kitchen and meals area with sliding door access to alfresco
- Near-new SMEG oven and Westinghouse dishwasher
- 3 large living spaces
- New sheer and drape curtains

- Study