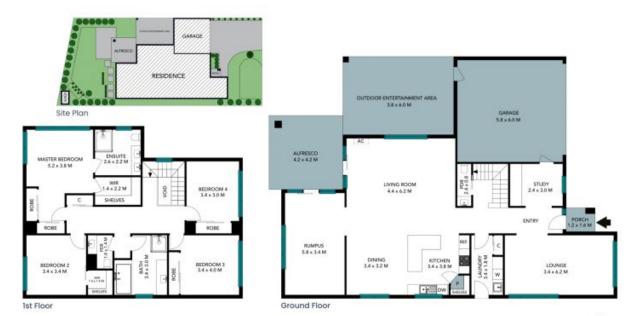

**Price:** \$750,000

**Jenni Ter Haar** 0438 130 473

1st Floor

Ground Floor

The floor plan is not to scale; measurements are indicative and in metres. All features included in this 3D plan are for inspiration purposes only.

This is not an exact replica of the property or the position of exterior elements. Plans should not be relied on. Interested parties should make and rely on their own enquiries.

## 1 Mandalay Circuit Beveridge

The site plan and floor plan are not to scale; measurements are indicative and in metres. Bushes and trees are placed for illustration purposes. Plans should not be relied on. Interested parties should make and rely on their own enquiries. All other information provided has been collected from reliable sources but cannot be guaranteed for accuracy.