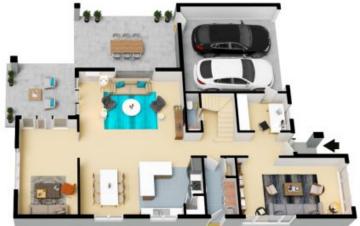

## Prime Location, Modern Comforts: Your Dream Home Awaits!

Step into your dream abode! This breathtaking 4-bedroom, 3-living gem provides abundant space for your family's flourishing. With 2 covered alfresco areas, entertaining becomes a delight beyond compare!

## Features Include:

- Open plan kitchen and meals area with sliding door access to alfresco
- Near-new SMEG oven and Westinghouse dishwasher
- 3 large living spaces
- New sheer and drape curtains

- Study