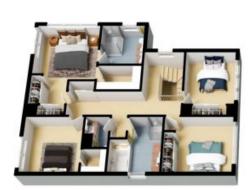

## Prime Location, Modern Comforts: Your Dream Home Awaits!

Step into your dream abode! This breathtaking 4-bedroom, 3-living gem provides abundant space for your family's flourishing. With 2 covered alfresco areas, entertaining becomes a delight beyond compare!

## Features Include:

- Open plan kitchen and meals area with sliding door access to alfresco
- Near-new SMEG oven and Westinghouse dishwasher
- 3 large living spaces
- New sheer and drape curtains

- Study