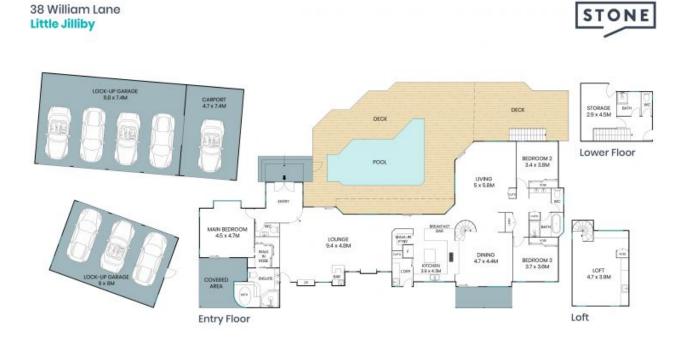

The homestead features 4 spacious bedrooms, including a main bedroom with a walk-in robe and large full ensuite. The open living, kitchen, and dining areas create a welcoming atmosphere, complemented by a slow combustion fireplace for cozy evenings. With 3.5 bathrooms, two separate living areas, and a dedicated bar area with an open fireplace, this home is perfect for entertaining or enjoying quiet family moments.

Λ

Price:

Scott Wall 0413 965 616

\$3,600,000

Kaela Wall 0434726944

Internal Area: 422sqm External Area: 180sqm

The site plan and floor plan are not to scale; measurements are indicative and in metres. Bushes and trees are placed for illustration purposes. Plans should not be relied on. Interested parties should make and rely on their own enquiries. All other information provided has been collected from reliable sources but cannot be guaranteed for accuracy.