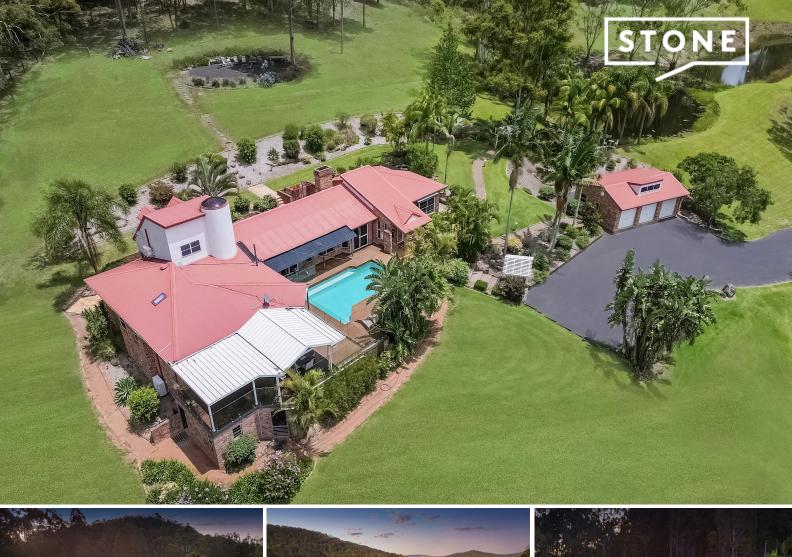

## 38 William Lane Jilliby, NSW

## 'Country on the Coast - Misty Ridge'

Nestled on 33 acres (approx.) of pristine land, this flood-free haven offers an idyllic escape for those seeking the perfect blend of luxury and tranquillity. Boasting a carefully crafted residence, this property is a testament to refined living and attention to detail. Nestled at the end of a quiet country lane, this lifestyle estate is waiting to be yours!

The homestead features 4 spacious bedrooms, including a main bedroom with a walk-in robe and large full ensuite. The open living, kitchen, and dining areas create a welcoming atmosphere, complemented by a slow combustion fireplace for cozy evenings. With 3.5 bathrooms, two separate living areas, and a dedicated bar area with an open fireplace, this home is perfect for entertaining or enjoying quiet family moments.

Equine enthusiasts will appreciate the multiple fully fenced horse paddocks featuring post and rail and electric fences, along with direct access to riding trails. The property is blessed with extensive irrigation from four dams, creating lush landscapes with rockeries and ponds surrounding the home. Ample amount of water available via 41 ML water license. Y...