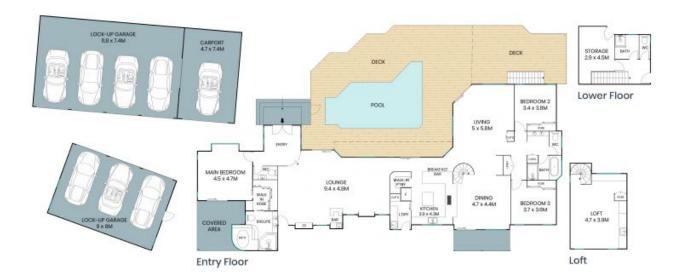

## 38 William Lane Little Jilliby

Internal Area: 422sqm External Area: 180sqm

The site plan and floor plan are not to scale; measurements are indicative and in metres. Bushes and trees are placed for illustration purposes. Plans should not be relied on, interested parties should make and rely on their own enquiries. All other information provided has been collected from reliable sources but cannot be guaranteed for accuracy.