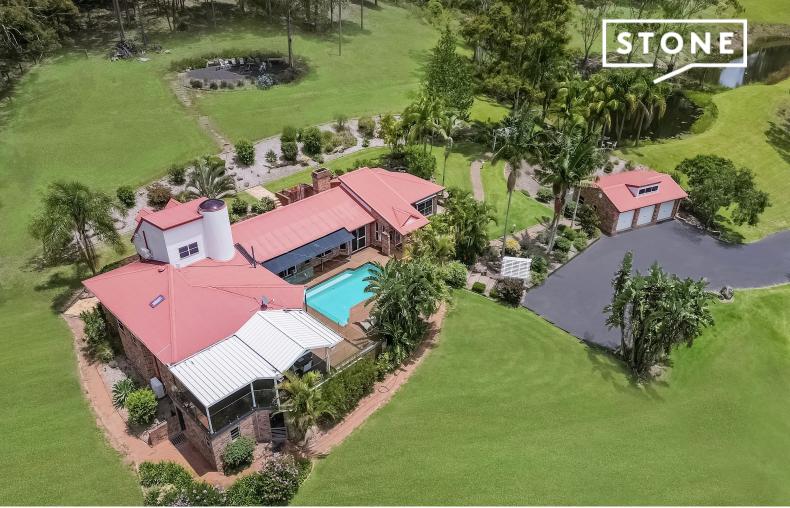

## 'Country on the Coast - Misty Ridge'

Nestled on 33 acres (approx.) of pristine land, this flood-free haven offers an idyllic escape for those seeking the perfect blend of luxury and tranquillity. Boasting a carefully crafted residence, this property is a testament to refined living and attention to detail. Nestled at the end of a quiet country lane, this lifestyle estate is waiting to be yours!

The homestead features 4 spacious bedrooms, including a main bedroom with a walk-in robe and large full ensuite. The open living, kitchen, and dining areas create a welcoming atmosphere, complemented by a slow combustion fireplace for cozy evenings. With 3.5 bathrooms, two separate living areas, and a dedicated bar area with an open fireplace, this home is perfect for entertaining or enjoying quiet family moments.

Equine enthusiasts will appreciate the multiple fully fenced horse paddocks featuring post and rail and electric fences, along with direct access to riding trails. The property is blessed with extensive irrigation from four dams, creating lush landscapes with rockeries and ponds surrounding the home. Ample amount of water available via 41 ML water license. Y...