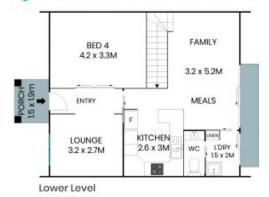

## 63 Mary Gillespie Avenue Gungahlin

Lower Level

Upper Level

Lower Level

The floor plan is not to scale; measurements are indicative and in metres, All features included in this 30 plan are for inspiration purposes only.